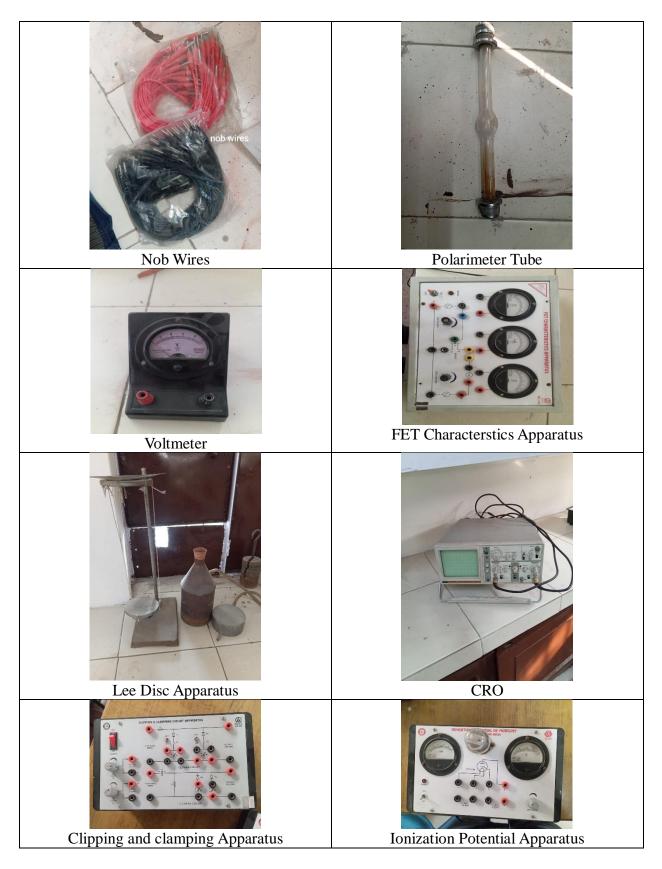

## Details of Equipment Procured During the Period (Department Wise)

|                             | N. On Internet                          |          |                | A stud Cost                             | Date of            | Date of      | to enDate (<br>Copy of | Reasons                  |
|-----------------------------|-----------------------------------------|----------|----------------|-----------------------------------------|--------------------|--------------|------------------------|--------------------------|
| S1.                         | Name of Equipmentand Quantity           |          | Sanc<br>tioned | Actual Cost<br>(Factual                 | Date of<br>Placing | Receiving    | Copy of<br>Payme       | for                      |
| No.                         |                                         |          | Cost           | Figure, not                             | Order              | Equipment    | nt                     | fluctuatio<br>n in price |
|                             |                                         |          | from<br>DBT    | in lakh)                                |                    |              | Vouche                 | n ni pros                |
|                             |                                         |          | (Non-          |                                         |                    |              | rmay                   |                          |
|                             |                                         |          | Recurri        |                                         |                    |              | please<br>be           |                          |
|                             |                                         |          | ng)            |                                         |                    |              | enclosed)              |                          |
| (1)                         | (2)                                     |          | (3)            | (4)                                     | (5)                | (6)          | (7)                    | (8)                      |
| California and and an other | o Physics:                              |          |                |                                         |                    |              |                        |                          |
|                             | Ionization Potential of Mercury         | 1        |                | 5201                                    | 3.5.2015           | 14.5.2015    | 2967                   |                          |
|                             | Functional Generator                    | 1        | 1              | 5715                                    | 3.5.2015           | 14.5.2015    | 2967                   |                          |
|                             | CRO                                     | 1        | 1              | 62000                                   | 20.9.2015          | 29.9.2015    | 3279                   |                          |
|                             |                                         | 4        | 1              | 20800                                   | 20.9.2015          | 29.9.2015    | 3279                   |                          |
|                             |                                         | 5        | 1              | 10000                                   | 6.10.2015          | 17.10.2015   | 3365                   |                          |
|                             |                                         | 2        | 1              | 700                                     | 6.10.2015          | 17.10.2015   | 3365                   |                          |
|                             |                                         | 2        | 1              | 1900                                    | 6.10.2015          | 17.10.2015   | 3365                   |                          |
|                             |                                         | 3        | 1              | 1050                                    | 6.10.2015          | 17.10.2015   | 3365                   |                          |
|                             |                                         | 100      | 1              | 5000                                    | 6.10.2015          | 17.10.2015   | 3365                   |                          |
|                             |                                         | 2        | 1              | 1800                                    | 6.10.2015          | 17.10.2015   | 3365                   |                          |
|                             | GM. Counter                             | 1        | 1              | 59000                                   | 29.9.2015          | 20.10.2015   | 8170                   |                          |
|                             |                                         | 3        | 1              | 12900                                   |                    | 20.10.2015   | 8170                   |                          |
|                             |                                         | 2        |                | 8600                                    |                    | 20.10.2015   | 8170                   |                          |
|                             |                                         | 2        |                | 23590                                   | 29.9.2015          | 20.10.2015   | 8170                   |                          |
|                             |                                         | 2        |                | 760                                     |                    | 20.10.2015   | 8170                   |                          |
|                             | , ,,,,,,,,,,,,,,,,,,,,,,,,,,,,,,,,,,,,, | 2        |                | 8600                                    |                    | 20.10.2015   | 8170                   |                          |
|                             | Lee Disc Apparatus                      | 1        |                | 4640                                    | 29.9.2015          | 20.10.2015   | 8170                   |                          |
|                             | Ionization Potential of Mercury         | 1        |                | 5450                                    |                    | 20.10.2015   | 8170                   | 1                        |
|                             | Adiabatic Expension of Gas              | 1        |                | 7500                                    | 29.9.2015          | 20.10.2015   | 8170                   |                          |
| 19                          | Apparatus                               | <b>1</b> |                | ,,,,,,,,,,,,,,,,,,,,,,,,,,,,,,,,,,,,,,, |                    | Γ            |                        |                          |
| 20                          | Planck's Costant Apparatus              | 1        |                | 13500                                   | 29.9.2015          | 20.10.2015   | 8170                   |                          |
|                             | Clipping And Clamping Apparatus         | 1        |                | 2800                                    | 29.9.2015          | 20.10.2015   | 8171                   |                          |
|                             | Functional Generator                    | 3        |                | 15600                                   | 29.9.2015          | 20.10.2015   | 8171                   |                          |
|                             | Sextant Apparatus                       | 1        |                | 11800                                   | 12.9.2015          | 20.10.2015   | 3450                   |                          |
|                             | EDF Prism                               | 3        |                | 2700                                    |                    | 28.10.2015   | 3462                   |                          |
|                             |                                         | 24       |                | 3072                                    |                    | 28.10.2015   | 3462                   |                          |
|                             | Weight Hangers                          | 12       |                | 1680                                    |                    | 528.10.2015  | 3462                   | 1                        |
|                             | Metre Bridge                            | 2        | 1              | 1700                                    |                    | 528.10.2015  | 3462                   | 1                        |
|                             | Potentio Metre                          | 2        |                | 1300                                    |                    | 528.10.2015  | 3462                   |                          |
|                             | Stop watch Simple                       | 5        |                | 1250                                    |                    | 528.10.2015  | 3462                   |                          |
|                             | Newton Rings                            | 2        |                | 3100                                    |                    | 528.10.2015  | 3462                   |                          |
|                             | Transistor Characteristics APP          | 4        |                | 20800                                   |                    | 29.10.2015   | 3464                   |                          |
|                             | Acer Desktop, Key board, Mouse          | 1        |                | 31000                                   | 10.11.2015         | 16.11.2015   | 971                    |                          |
|                             | Electric Tunning Fork                   | 2        |                | 2540                                    |                    | 528.12.2015  | 3558                   |                          |
|                             | Extension Board                         | 2        |                | 1300                                    |                    | 5 28.12.2015 | 3558                   |                          |
|                             | Measuring tape                          | 1        |                | 200                                     |                    | 5 28.12.2015 | 3558                   | _                        |
|                             | Nob Wires                               | 50       |                | 2500                                    |                    | 5 28.12.2015 |                        |                          |
| /                           | LED                                     | 1        |                | 33500                                   | 7.2.2016           | 17.2.2015    | 3558                   |                          |
| 131                         |                                         | <u> </u> |                | 1 22200                                 |                    | 17.2.2010    | 822                    |                          |