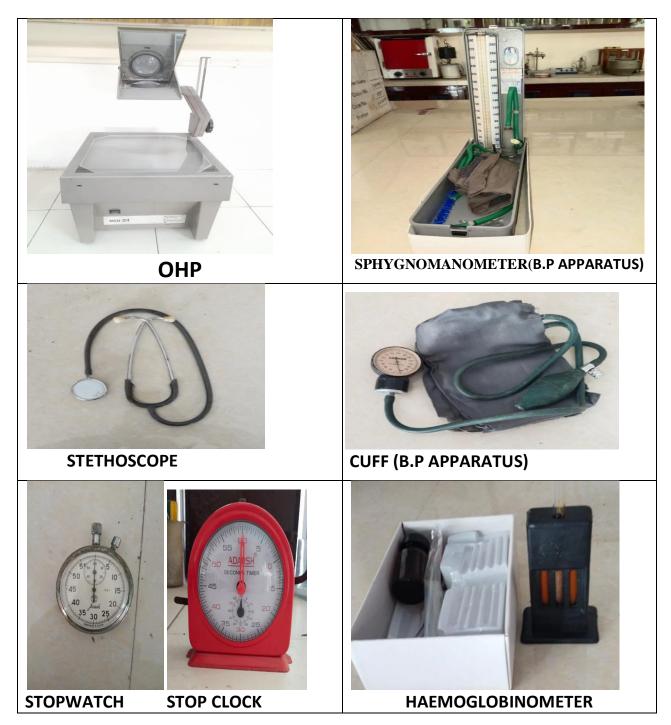

## Details of Equipment Procured During the Period (Department Wise)

|                             | N. On Internet                          |          |                | A stud Cost                             | Date of            | Date of      | to enDate (<br>Copy of | Reasons                  |
|-----------------------------|-----------------------------------------|----------|----------------|-----------------------------------------|--------------------|--------------|------------------------|--------------------------|
| S1.                         | Name of Equipmentand Quantity           |          | Sanc<br>tioned | Actual Cost<br>(Factual                 | Date of<br>Placing | Receiving    | Copy of<br>Payme       | for                      |
| No.                         |                                         |          | Cost           | Figure, not                             | Order              | Equipment    | nt                     | fluctuatio<br>n in price |
|                             |                                         |          | from<br>DBT    | in lakh)                                |                    |              | Vouche                 | n ni pros                |
|                             |                                         |          | (Non-          |                                         |                    |              | rmay                   |                          |
|                             |                                         |          | Recurri        |                                         |                    |              | please<br>be           |                          |
|                             |                                         |          | ng)            |                                         |                    |              | enclosed)              |                          |
| (1)                         | (2)                                     |          | (3)            | (4)                                     | (5)                | (6)          | (7)                    | (8)                      |
| California and and an other | o Physics:                              |          |                |                                         |                    |              |                        |                          |
|                             | Ionization Potential of Mercury         | 1        |                | 5201                                    | 3.5.2015           | 14.5.2015    | 2967                   |                          |
|                             | Functional Generator                    | 1        | 1              | 5715                                    | 3.5.2015           | 14.5.2015    | 2967                   |                          |
|                             | CRO                                     | 1        | 1              | 62000                                   | 20.9.2015          | 29.9.2015    | 3279                   |                          |
|                             |                                         | 4        | 1              | 20800                                   | 20.9.2015          | 29.9.2015    | 3279                   |                          |
|                             |                                         | 5        | 1              | 10000                                   | 6.10.2015          | 17.10.2015   | 3365                   |                          |
|                             |                                         | 2        | 1              | 700                                     | 6.10.2015          | 17.10.2015   | 3365                   |                          |
|                             |                                         | 2        | 1              | 1900                                    | 6.10.2015          | 17.10.2015   | 3365                   |                          |
|                             |                                         | 3        | 1              | 1050                                    | 6.10.2015          | 17.10.2015   | 3365                   |                          |
|                             |                                         | 100      | 1              | 5000                                    | 6.10.2015          | 17.10.2015   | 3365                   |                          |
|                             |                                         | 2        | 1              | 1800                                    | 6.10.2015          | 17.10.2015   | 3365                   |                          |
|                             | GM. Counter                             | 1        | 1              | 59000                                   | 29.9.2015          | 20.10.2015   | 8170                   |                          |
|                             |                                         | 3        | 1              | 12900                                   |                    | 20.10.2015   | 8170                   |                          |
|                             |                                         | 2        |                | 8600                                    |                    | 20.10.2015   | 8170                   |                          |
|                             |                                         | 2        |                | 23590                                   | 29.9.2015          | 20.10.2015   | 8170                   |                          |
|                             |                                         | 2        |                | 760                                     |                    | 20.10.2015   | 8170                   |                          |
|                             | , ,,,,,,,,,,,,,,,,,,,,,,,,,,,,,,,,,,,,, | 2        |                | 8600                                    |                    | 20.10.2015   | 8170                   |                          |
|                             | Lee Disc Apparatus                      | 1        |                | 4640                                    | 29.9.2015          | 20.10.2015   | 8170                   |                          |
|                             | Ionization Potential of Mercury         | 1        |                | 5450                                    |                    | 20.10.2015   | 8170                   | 1                        |
|                             | Adiabatic Expension of Gas              | 1        |                | 7500                                    | 29.9.2015          | 20.10.2015   | 8170                   |                          |
| 19                          | Apparatus                               | <b>1</b> |                | ,,,,,,,,,,,,,,,,,,,,,,,,,,,,,,,,,,,,,,, |                    | Γ            |                        |                          |
| 20                          | Planck's Costant Apparatus              | 1        |                | 13500                                   | 29.9.2015          | 20.10.2015   | 8170                   |                          |
|                             | Clipping And Clamping Apparatus         | 1        |                | 2800                                    | 29.9.2015          | 20.10.2015   | 8171                   |                          |
|                             | Functional Generator                    | 3        |                | 15600                                   | 29.9.2015          | 20.10.2015   | 8171                   |                          |
|                             | Sextant Apparatus                       | 1        |                | 11800                                   | 12.9.2015          | 20.10.2015   | 3450                   |                          |
|                             | EDF Prism                               | 3        |                | 2700                                    |                    | 28.10.2015   | 3462                   |                          |
|                             |                                         | 24       |                | 3072                                    |                    | 28.10.2015   | 3462                   |                          |
|                             | Weight Hangers                          | 12       |                | 1680                                    |                    | 528.10.2015  | 3462                   | 1                        |
|                             | Metre Bridge                            | 2        | 1              | 1700                                    |                    | 528.10.2015  | 3462                   | 1                        |
|                             | Potentio Metre                          | 2        |                | 1300                                    |                    | 528.10.2015  | 3462                   |                          |
|                             | Stop watch Simple                       | 5        |                | 1250                                    |                    | 528.10.2015  | 3462                   |                          |
|                             | Newton Rings                            | 2        |                | 3100                                    |                    | 528.10.2015  | 3462                   |                          |
|                             | Transistor Characteristics APP          | 4        |                | 20800                                   |                    | 29.10.2015   | 3464                   |                          |
|                             | Acer Desktop, Key board, Mouse          | 1        |                | 31000                                   | 10.11.2015         | 16.11.2015   | 971                    |                          |
|                             | Electric Tunning Fork                   | 2        |                | 2540                                    |                    | 528.12.2015  | 3558                   |                          |
|                             | Extension Board                         | 2        |                | 1300                                    |                    | 5 28.12.2015 | 3558                   |                          |
|                             | Measuring tape                          | 1        |                | 200                                     |                    | 5 28.12.2015 | 3558                   | _                        |
|                             | Nob Wires                               | 50       |                | 2500                                    |                    | 5 28.12.2015 |                        |                          |
| /                           | LED                                     | 1        |                | 33500                                   | 7.2.2016           | 17.2.2015    | 3558                   |                          |
| 131                         |                                         | <u> </u> |                | 1 22200                                 |                    | 17.2.2010    | 822                    |                          |