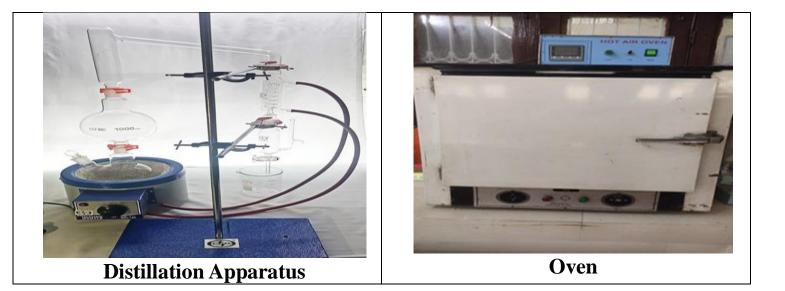

## Details of Equipment Procured During the Period (Department Wise)

|                             | N. On Internet                          |          |                | A stud Cost                             | Date of            | Date of      | to enDate (<br>Copy of | Reasons                  |
|-----------------------------|-----------------------------------------|----------|----------------|-----------------------------------------|--------------------|--------------|------------------------|--------------------------|
| S1.                         | Name of Equipmentand Quantity           |          | Sanc<br>tioned | Actual Cost<br>(Factual                 | Date of<br>Placing | Receiving    | Copy of<br>Payme       | for                      |
| No.                         |                                         |          | Cost           | Figure, not                             | Order              | Equipment    | nt                     | fluctuatio<br>n in price |
|                             |                                         |          | from<br>DBT    | in lakh)                                |                    |              | Vouche                 | n ni pros                |
|                             |                                         |          | (Non-          |                                         |                    |              | rmay                   |                          |
|                             |                                         |          | Recurri        |                                         |                    |              | please<br>be           |                          |
|                             |                                         |          | ng)            |                                         |                    |              | enclosed)              |                          |
| (1)                         | (2)                                     |          | (3)            | (4)                                     | (5)                | (6)          | (7)                    | (8)                      |
| California and and an other | o Physics:                              |          |                |                                         |                    |              |                        |                          |
|                             | Ionization Potential of Mercury         | 1        |                | 5201                                    | 3.5.2015           | 14.5.2015    | 2967                   |                          |
|                             | Functional Generator                    | 1        | 1              | 5715                                    | 3.5.2015           | 14.5.2015    | 2967                   |                          |
|                             | CRO                                     | 1        | 1              | 62000                                   | 20.9.2015          | 29.9.2015    | 3279                   |                          |
|                             |                                         | 4        | 1              | 20800                                   | 20.9.2015          | 29.9.2015    | 3279                   |                          |
|                             |                                         | 5        | 1              | 10000                                   | 6.10.2015          | 17.10.2015   | 3365                   |                          |
|                             |                                         | 2        | 1              | 700                                     | 6.10.2015          | 17.10.2015   | 3365                   |                          |
|                             |                                         | 2        | 1              | 1900                                    | 6.10.2015          | 17.10.2015   | 3365                   |                          |
|                             |                                         | 3        | 1              | 1050                                    | 6.10.2015          | 17.10.2015   | 3365                   |                          |
|                             |                                         | 100      | 1              | 5000                                    | 6.10.2015          | 17.10.2015   | 3365                   |                          |
|                             |                                         | 2        | 1              | 1800                                    | 6.10.2015          | 17.10.2015   | 3365                   |                          |
|                             | GM. Counter                             | 1        | 1              | 59000                                   | 29.9.2015          | 20.10.2015   | 8170                   |                          |
|                             |                                         | 3        | 1              | 12900                                   |                    | 20.10.2015   | 8170                   |                          |
|                             |                                         | 2        |                | 8600                                    |                    | 20.10.2015   | 8170                   |                          |
|                             |                                         | 2        |                | 23590                                   | 29.9.2015          | 20.10.2015   | 8170                   |                          |
|                             |                                         | 2        |                | 760                                     |                    | 20.10.2015   | 8170                   |                          |
|                             | , ,,,,,,,,,,,,,,,,,,,,,,,,,,,,,,,,,,,,, | 2        |                | 8600                                    |                    | 20.10.2015   | 8170                   |                          |
|                             | Lee Disc Apparatus                      | 1        |                | 4640                                    | 29.9.2015          | 20.10.2015   | 8170                   |                          |
|                             | Ionization Potential of Mercury         | 1        |                | 5450                                    |                    | 20.10.2015   | 8170                   | 1                        |
|                             | Adiabatic Expension of Gas              | 1        |                | 7500                                    | 29.9.2015          | 20.10.2015   | 8170                   |                          |
| 19                          | Apparatus                               | <b>1</b> |                | ,,,,,,,,,,,,,,,,,,,,,,,,,,,,,,,,,,,,,,, |                    | Γ            |                        |                          |
| 20                          | Planck's Costant Apparatus              | 1        |                | 13500                                   | 29.9.2015          | 20.10.2015   | 8170                   |                          |
|                             | Clipping And Clamping Apparatus         | 1        |                | 2800                                    | 29.9.2015          | 20.10.2015   | 8171                   |                          |
|                             | Functional Generator                    | 3        |                | 15600                                   | 29.9.2015          | 20.10.2015   | 8171                   |                          |
|                             | Sextant Apparatus                       | 1        |                | 11800                                   | 12.9.2015          | 20.10.2015   | 3450                   |                          |
|                             | EDF Prism                               | 3        |                | 2700                                    |                    | 28.10.2015   | 3462                   |                          |
|                             |                                         | 24       |                | 3072                                    |                    | 28.10.2015   | 3462                   |                          |
|                             | Weight Hangers                          | 12       |                | 1680                                    |                    | 528.10.2015  | 3462                   | 1                        |
|                             | Metre Bridge                            | 2        | 1              | 1700                                    |                    | 528.10.2015  | 3462                   | 1                        |
|                             | Potentio Metre                          | 2        |                | 1300                                    |                    | 528.10.2015  | 3462                   |                          |
|                             | Stop watch Simple                       | 5        |                | 1250                                    |                    | 528.10.2015  | 3462                   |                          |
|                             | Newton Rings                            | 2        |                | 3100                                    |                    | 528.10.2015  | 3462                   |                          |
|                             | Transistor Characteristics APP          | 4        |                | 20800                                   |                    | 29.10.2015   | 3464                   |                          |
|                             | Acer Desktop, Key board, Mouse          | 1        |                | 31000                                   | 10.11.2015         | 16.11.2015   | 971                    |                          |
|                             | Electric Tunning Fork                   | 2        |                | 2540                                    |                    | 528.12.2015  | 3558                   |                          |
|                             | Extension Board                         | 2        |                | 1300                                    |                    | 5 28.12.2015 | 3558                   |                          |
|                             | Measuring tape                          | 1        |                | 200                                     |                    | 5 28.12.2015 | 3558                   | _                        |
|                             | Nob Wires                               | 50       |                | 2500                                    |                    | 5 28.12.2015 |                        |                          |
| /                           | LED                                     | 1        |                | 33500                                   | 7.2.2016           | 17.2.2015    | 3558                   |                          |
| 131                         |                                         | <u> </u> |                | 1 22200                                 |                    | 17.2.2010    | 822                    |                          |