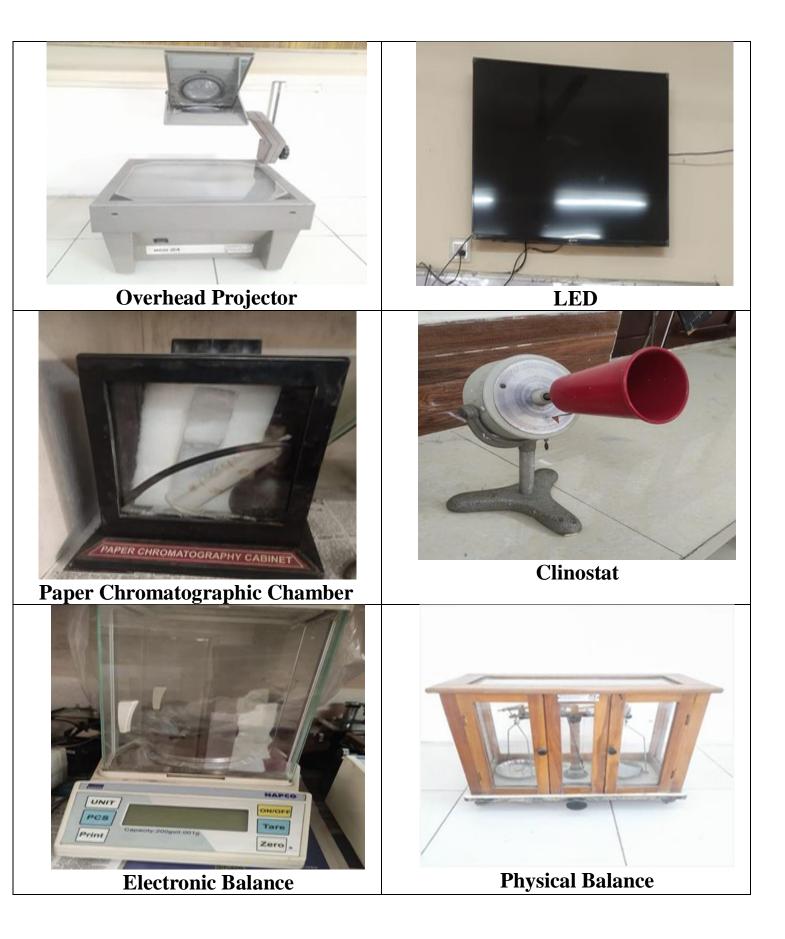

## Details of Equipment Procured During the Period (Department Wise)

|                             | N. On Internet                          |          |                | A stud Cost                             | Date of            | Date of      | to enDate (<br>Copy of | Reasons                  |
|-----------------------------|-----------------------------------------|----------|----------------|-----------------------------------------|--------------------|--------------|------------------------|--------------------------|
| S1.                         | Name of Equipmentand Quantity           |          | Sanc<br>tioned | Actual Cost<br>(Factual                 | Date of<br>Placing | Receiving    | Copy of<br>Payme       | for                      |
| No.                         |                                         |          | Cost           | Figure, not                             | Order              | Equipment    | nt                     | fluctuatio<br>n in price |
|                             |                                         |          | from<br>DBT    | in lakh)                                |                    |              | Vouche                 | n ni pros                |
|                             |                                         |          | (Non-          |                                         |                    |              | rmay                   |                          |
|                             |                                         |          | Recurri        |                                         |                    |              | please<br>be           |                          |
|                             |                                         |          | ng)            |                                         |                    |              | enclosed)              |                          |
| (1)                         | (2)                                     |          | (3)            | (4)                                     | (5)                | (6)          | (7)                    | (8)                      |
| California and and an other | o Physics:                              |          |                |                                         |                    |              |                        |                          |
|                             | Ionization Potential of Mercury         | 1        |                | 5201                                    | 3.5.2015           | 14.5.2015    | 2967                   |                          |
|                             | Functional Generator                    | 1        | 1              | 5715                                    | 3.5.2015           | 14.5.2015    | 2967                   |                          |
|                             | CRO                                     | 1        | 1              | 62000                                   | 20.9.2015          | 29.9.2015    | 3279                   |                          |
|                             |                                         | 4        | 1              | 20800                                   | 20.9.2015          | 29.9.2015    | 3279                   |                          |
|                             |                                         | 5        | 1              | 10000                                   | 6.10.2015          | 17.10.2015   | 3365                   |                          |
|                             |                                         | 2        | 1              | 700                                     | 6.10.2015          | 17.10.2015   | 3365                   |                          |
|                             |                                         | 2        | 1              | 1900                                    | 6.10.2015          | 17.10.2015   | 3365                   |                          |
|                             |                                         | 3        | 1              | 1050                                    | 6.10.2015          | 17.10.2015   | 3365                   |                          |
|                             |                                         | 100      | 1              | 5000                                    | 6.10.2015          | 17.10.2015   | 3365                   |                          |
|                             |                                         | 2        | 1              | 1800                                    | 6.10.2015          | 17.10.2015   | 3365                   |                          |
|                             | GM. Counter                             | 1        | 1              | 59000                                   | 29.9.2015          | 20.10.2015   | 8170                   |                          |
|                             |                                         | 3        | 1              | 12900                                   |                    | 20.10.2015   | 8170                   |                          |
|                             |                                         | 2        |                | 8600                                    |                    | 20.10.2015   | 8170                   |                          |
|                             |                                         | 2        |                | 23590                                   | 29.9.2015          | 20.10.2015   | 8170                   |                          |
|                             |                                         | 2        |                | 760                                     |                    | 20.10.2015   | 8170                   |                          |
|                             | , ,,,,,,,,,,,,,,,,,,,,,,,,,,,,,,,,,,,,, | 2        |                | 8600                                    |                    | 20.10.2015   | 8170                   |                          |
|                             | Lee Disc Apparatus                      | 1        |                | 4640                                    | 29.9.2015          | 20.10.2015   | 8170                   |                          |
|                             | Ionization Potential of Mercury         | 1        |                | 5450                                    |                    | 20.10.2015   | 8170                   | 1                        |
|                             | Adiabatic Expension of Gas              | 1        |                | 7500                                    | 29.9.2015          | 20.10.2015   | 8170                   |                          |
| 19                          | Apparatus                               | <b>1</b> |                | ,,,,,,,,,,,,,,,,,,,,,,,,,,,,,,,,,,,,,,, |                    | Γ            |                        |                          |
| 20                          | Planck's Costant Apparatus              | 1        |                | 13500                                   | 29.9.2015          | 20.10.2015   | 8170                   |                          |
|                             | Clipping And Clamping Apparatus         | 1        |                | 2800                                    | 29.9.2015          | 20.10.2015   | 8171                   |                          |
|                             | Functional Generator                    | 3        |                | 15600                                   | 29.9.2015          | 20.10.2015   | 8171                   |                          |
|                             | Sextant Apparatus                       | 1        |                | 11800                                   | 12.9.2015          | 20.10.2015   | 3450                   |                          |
|                             | EDF Prism                               | 3        |                | 2700                                    |                    | 28.10.2015   | 3462                   |                          |
|                             |                                         | 24       |                | 3072                                    |                    | 28.10.2015   | 3462                   |                          |
|                             | Weight Hangers                          | 12       |                | 1680                                    |                    | 528.10.2015  | 3462                   | 1                        |
|                             | Metre Bridge                            | 2        | 1              | 1700                                    |                    | 528.10.2015  | 3462                   | 1                        |
|                             | Potentio Metre                          | 2        |                | 1300                                    |                    | 528.10.2015  | 3462                   |                          |
|                             | Stop watch Simple                       | 5        |                | 1250                                    |                    | 528.10.2015  | 3462                   |                          |
|                             | Newton Rings                            | 2        |                | 3100                                    |                    | 528.10.2015  | 3462                   |                          |
|                             | Transistor Characteristics APP          | 4        |                | 20800                                   |                    | 29.10.2015   | 3464                   |                          |
|                             | Acer Desktop, Key board, Mouse          | 1        |                | 31000                                   | 10.11.2015         | 16.11.2015   | 971                    |                          |
|                             | Electric Tunning Fork                   | 2        |                | 2540                                    |                    | 528.12.2015  | 3558                   |                          |
|                             | Extension Board                         | 2        |                | 1300                                    |                    | 5 28.12.2015 | 3558                   |                          |
|                             | Measuring tape                          | 1        |                | 200                                     |                    | 5 28.12.2015 | 3558                   | _                        |
|                             | Nob Wires                               | 50       |                | 2500                                    |                    | 5 28.12.2015 |                        |                          |
| /                           | LED                                     | 1        |                | 33500                                   | 7.2.2016           | 17.2.2015    | 3558                   |                          |
| 131                         |                                         | <u> </u> |                | 1 22200                                 |                    | 17.2.2010    | 822                    |                          |