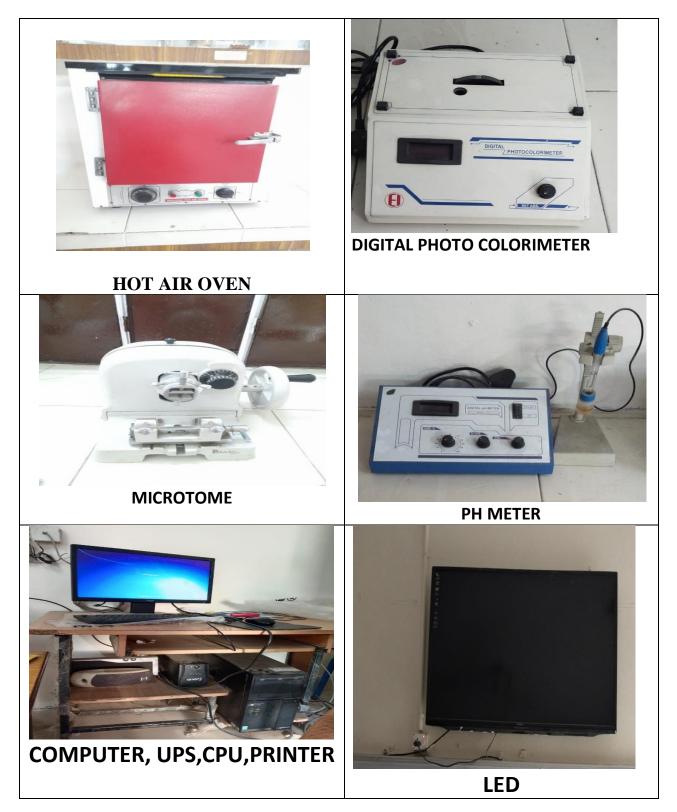

## Details of Equipment Procured During the Period (Department Wise)

|                             | N. On Internet                          |          |                | A stud Cost                             | Date of            | Date of      | to enDate (<br>Copy of | Reasons                  |
|-----------------------------|-----------------------------------------|----------|----------------|-----------------------------------------|--------------------|--------------|------------------------|--------------------------|
| S1.                         | Name of Equipmentand Quantity           |          | Sanc<br>tioned | Actual Cost<br>(Factual                 | Date of<br>Placing | Receiving    | Copy of<br>Payme       | for                      |
| No.                         |                                         |          | Cost           | Figure, not                             | Order              | Equipment    | nt                     | fluctuatio<br>n in price |
|                             |                                         |          | from<br>DBT    | in lakh)                                |                    |              | Vouche                 | n ni pros                |
|                             |                                         |          | (Non-          |                                         |                    |              | rmay                   |                          |
|                             |                                         |          | Recurri        |                                         |                    |              | please<br>be           |                          |
|                             |                                         |          | ng)            |                                         |                    |              | enclosed)              |                          |
| (1)                         | (2)                                     |          | (3)            | (4)                                     | (5)                | (6)          | (7)                    | (8)                      |
| California and and an other | o Physics:                              |          |                |                                         |                    |              |                        |                          |
|                             | Ionization Potential of Mercury         | 1        |                | 5201                                    | 3.5.2015           | 14.5.2015    | 2967                   |                          |
|                             | Functional Generator                    | 1        | 1              | 5715                                    | 3.5.2015           | 14.5.2015    | 2967                   |                          |
|                             | CRO                                     | 1        | 1              | 62000                                   | 20.9.2015          | 29.9.2015    | 3279                   |                          |
|                             |                                         | 4        | 1              | 20800                                   | 20.9.2015          | 29.9.2015    | 3279                   |                          |
|                             |                                         | 5        | 1              | 10000                                   | 6.10.2015          | 17.10.2015   | 3365                   |                          |
|                             |                                         | 2        | 1              | 700                                     | 6.10.2015          | 17.10.2015   | 3365                   |                          |
|                             |                                         | 2        | 1              | 1900                                    | 6.10.2015          | 17.10.2015   | 3365                   |                          |
|                             |                                         | 3        | 1              | 1050                                    | 6.10.2015          | 17.10.2015   | 3365                   |                          |
|                             |                                         | 100      | 1              | 5000                                    | 6.10.2015          | 17.10.2015   | 3365                   |                          |
|                             |                                         | 2        | 1              | 1800                                    | 6.10.2015          | 17.10.2015   | 3365                   |                          |
|                             | GM. Counter                             | 1        | 1              | 59000                                   | 29.9.2015          | 20.10.2015   | 8170                   |                          |
|                             |                                         | 3        | 1              | 12900                                   |                    | 20.10.2015   | 8170                   |                          |
|                             |                                         | 2        |                | 8600                                    |                    | 20.10.2015   | 8170                   |                          |
|                             |                                         | 2        |                | 23590                                   | 29.9.2015          | 20.10.2015   | 8170                   |                          |
|                             |                                         | 2        |                | 760                                     |                    | 20.10.2015   | 8170                   |                          |
|                             | , ,,,,,,,,,,,,,,,,,,,,,,,,,,,,,,,,,,,,, | 2        |                | 8600                                    |                    | 20.10.2015   | 8170                   |                          |
|                             | Lee Disc Apparatus                      | 1        |                | 4640                                    | 29.9.2015          | 20.10.2015   | 8170                   |                          |
|                             | Ionization Potential of Mercury         | 1        |                | 5450                                    |                    | 20.10.2015   | 8170                   | 1                        |
|                             | Adiabatic Expension of Gas              | 1        |                | 7500                                    | 29.9.2015          | 20.10.2015   | 8170                   |                          |
| 19                          | Apparatus                               | <b>1</b> |                | ,,,,,,,,,,,,,,,,,,,,,,,,,,,,,,,,,,,,,,, |                    | Γ            |                        |                          |
| 20                          | Planck's Costant Apparatus              | 1        |                | 13500                                   | 29.9.2015          | 20.10.2015   | 8170                   |                          |
|                             | Clipping And Clamping Apparatus         | 1        |                | 2800                                    | 29.9.2015          | 20.10.2015   | 8171                   |                          |
|                             | Functional Generator                    | 3        |                | 15600                                   | 29.9.2015          | 20.10.2015   | 8171                   |                          |
|                             | Sextant Apparatus                       | 1        |                | 11800                                   | 12.9.2015          | 20.10.2015   | 3450                   |                          |
|                             | EDF Prism                               | 3        |                | 2700                                    |                    | 28.10.2015   | 3462                   |                          |
|                             |                                         | 24       |                | 3072                                    |                    | 28.10.2015   | 3462                   |                          |
|                             | Weight Hangers                          | 12       |                | 1680                                    |                    | 528.10.2015  | 3462                   | 1                        |
|                             | Metre Bridge                            | 2        | 1              | 1700                                    |                    | 528.10.2015  | 3462                   | 1                        |
|                             | Potentio Metre                          | 2        |                | 1300                                    |                    | 528.10.2015  | 3462                   |                          |
|                             | Stop watch Simple                       | 5        |                | 1250                                    |                    | 528.10.2015  | 3462                   |                          |
|                             | Newton Rings                            | 2        |                | 3100                                    |                    | 528.10.2015  | 3462                   |                          |
|                             | Transistor Characteristics APP          | 4        |                | 20800                                   |                    | 29.10.2015   | 3464                   |                          |
|                             | Acer Desktop, Key board, Mouse          | 1        |                | 31000                                   | 10.11.2015         | 16.11.2015   | 971                    |                          |
|                             | Electric Tunning Fork                   | 2        |                | 2540                                    |                    | 528.12.2015  | 3558                   |                          |
|                             | Extension Board                         | 2        |                | 1300                                    |                    | 5 28.12.2015 | 3558                   |                          |
|                             | Measuring tape                          | 1        |                | 200                                     |                    | 5 28.12.2015 | 3558                   | _                        |
|                             | Nob Wires                               | 50       |                | 2500                                    |                    | 5 28.12.2015 |                        |                          |
| /                           | LED                                     | 1        |                | 33500                                   | 7.2.2016           | 17.2.2015    | 3558                   |                          |
| 131                         |                                         | <u> </u> |                | 1 22200                                 |                    | 17.2.2010    | 822                    |                          |