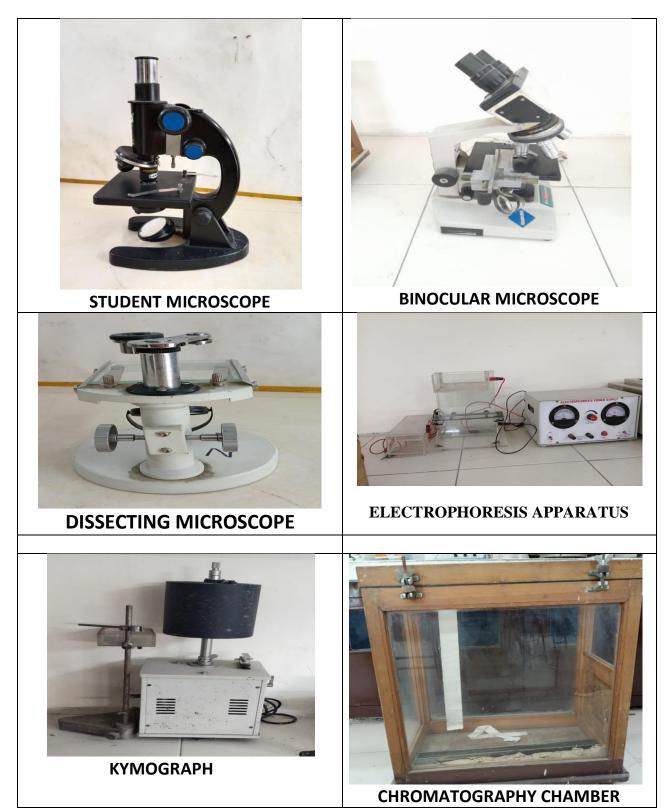

## Details of Equipment Procured During the Period (Department Wise)

|                             | N. On Internet                          |          |                | A stud Cost                             | Date of            | Date of      | to enDate (<br>Copy of | Reasons                  |
|-----------------------------|-----------------------------------------|----------|----------------|-----------------------------------------|--------------------|--------------|------------------------|--------------------------|
| S1.                         | Name of Equipmentand Quantity           |          | Sanc<br>tioned | Actual Cost<br>(Factual                 | Date of<br>Placing | Receiving    | Copy of<br>Payme       | for                      |
| No.                         |                                         |          | Cost           | Figure, not                             | Order              | Equipment    | nt                     | fluctuatio<br>n in price |
|                             |                                         |          | from<br>DBT    | in lakh)                                |                    |              | Vouche                 | n ni pros                |
|                             |                                         |          | (Non-          |                                         |                    |              | rmay                   |                          |
|                             |                                         |          | Recurri        |                                         |                    |              | please<br>be           |                          |
|                             |                                         |          | ng)            |                                         |                    |              | enclosed)              |                          |
| (1)                         | (2)                                     |          | (3)            | (4)                                     | (5)                | (6)          | (7)                    | (8)                      |
| California and and an other | o Physics:                              |          |                |                                         |                    |              |                        |                          |
|                             | Ionization Potential of Mercury         | 1        |                | 5201                                    | 3.5.2015           | 14.5.2015    | 2967                   |                          |
|                             | Functional Generator                    | 1        | 1              | 5715                                    | 3.5.2015           | 14.5.2015    | 2967                   |                          |
|                             | CRO                                     | 1        | 1              | 62000                                   | 20.9.2015          | 29.9.2015    | 3279                   |                          |
|                             |                                         | 4        | 1              | 20800                                   | 20.9.2015          | 29.9.2015    | 3279                   |                          |
|                             |                                         | 5        | 1              | 10000                                   | 6.10.2015          | 17.10.2015   | 3365                   |                          |
|                             |                                         | 2        | 1              | 700                                     | 6.10.2015          | 17.10.2015   | 3365                   |                          |
|                             |                                         | 2        | 1              | 1900                                    | 6.10.2015          | 17.10.2015   | 3365                   |                          |
|                             |                                         | 3        | 1              | 1050                                    | 6.10.2015          | 17.10.2015   | 3365                   |                          |
|                             |                                         | 100      | 1              | 5000                                    | 6.10.2015          | 17.10.2015   | 3365                   |                          |
|                             |                                         | 2        | 1              | 1800                                    | 6.10.2015          | 17.10.2015   | 3365                   |                          |
|                             | GM. Counter                             | 1        | 1              | 59000                                   | 29.9.2015          | 20.10.2015   | 8170                   |                          |
|                             |                                         | 3        | 1              | 12900                                   |                    | 20.10.2015   | 8170                   |                          |
|                             |                                         | 2        |                | 8600                                    |                    | 20.10.2015   | 8170                   |                          |
|                             |                                         | 2        |                | 23590                                   | 29.9.2015          | 20.10.2015   | 8170                   |                          |
|                             |                                         | 2        |                | 760                                     |                    | 20.10.2015   | 8170                   |                          |
|                             | , ,,,,,,,,,,,,,,,,,,,,,,,,,,,,,,,,,,,,, | 2        |                | 8600                                    |                    | 20.10.2015   | 8170                   |                          |
|                             | Lee Disc Apparatus                      | 1        |                | 4640                                    | 29.9.2015          | 20.10.2015   | 8170                   |                          |
|                             | Ionization Potential of Mercury         | 1        |                | 5450                                    |                    | 20.10.2015   | 8170                   | 1                        |
|                             | Adiabatic Expension of Gas              | 1        |                | 7500                                    | 29.9.2015          | 20.10.2015   | 8170                   |                          |
| 19                          | Apparatus                               | <b>1</b> |                | ,,,,,,,,,,,,,,,,,,,,,,,,,,,,,,,,,,,,,,, |                    | Γ            |                        |                          |
| 20                          | Planck's Costant Apparatus              | 1        |                | 13500                                   | 29.9.2015          | 20.10.2015   | 8170                   |                          |
|                             | Clipping And Clamping Apparatus         | 1        |                | 2800                                    | 29.9.2015          | 20.10.2015   | 8171                   |                          |
|                             | Functional Generator                    | 3        |                | 15600                                   | 29.9.2015          | 20.10.2015   | 8171                   |                          |
|                             | Sextant Apparatus                       | 1        |                | 11800                                   | 12.9.2015          | 20.10.2015   | 3450                   |                          |
|                             | EDF Prism                               | 3        |                | 2700                                    |                    | 28.10.2015   | 3462                   |                          |
|                             |                                         | 24       |                | 3072                                    |                    | 28.10.2015   | 3462                   |                          |
|                             | Weight Hangers                          | 12       |                | 1680                                    |                    | 528.10.2015  | 3462                   | 1                        |
|                             | Metre Bridge                            | 2        | 1              | 1700                                    |                    | 528.10.2015  | 3462                   | 1                        |
|                             | Potentio Metre                          | 2        |                | 1300                                    |                    | 528.10.2015  | 3462                   |                          |
|                             | Stop watch Simple                       | 5        |                | 1250                                    |                    | 528.10.2015  | 3462                   |                          |
|                             | Newton Rings                            | 2        |                | 3100                                    |                    | 528.10.2015  | 3462                   |                          |
|                             | Transistor Characteristics APP          | 4        |                | 20800                                   |                    | 29.10.2015   | 3464                   |                          |
|                             | Acer Desktop, Key board, Mouse          | 1        |                | 31000                                   | 10.11.2015         | 16.11.2015   | 971                    |                          |
|                             | Electric Tunning Fork                   | 2        |                | 2540                                    |                    | 528.12.2015  | 3558                   |                          |
|                             | Extension Board                         | 2        |                | 1300                                    |                    | 5 28.12.2015 | 3558                   |                          |
|                             | Measuring tape                          | 1        |                | 200                                     |                    | 5 28.12.2015 | 3558                   | _                        |
|                             | Nob Wires                               | 50       |                | 2500                                    |                    | 5 28.12.2015 |                        |                          |
| /                           | LED                                     | 1        |                | 33500                                   | 7.2.2016           | 17.2.2015    | 3558                   |                          |
| 131                         |                                         | <u> </u> |                | 1 22200                                 |                    | 17.2.2010    | 822                    |                          |