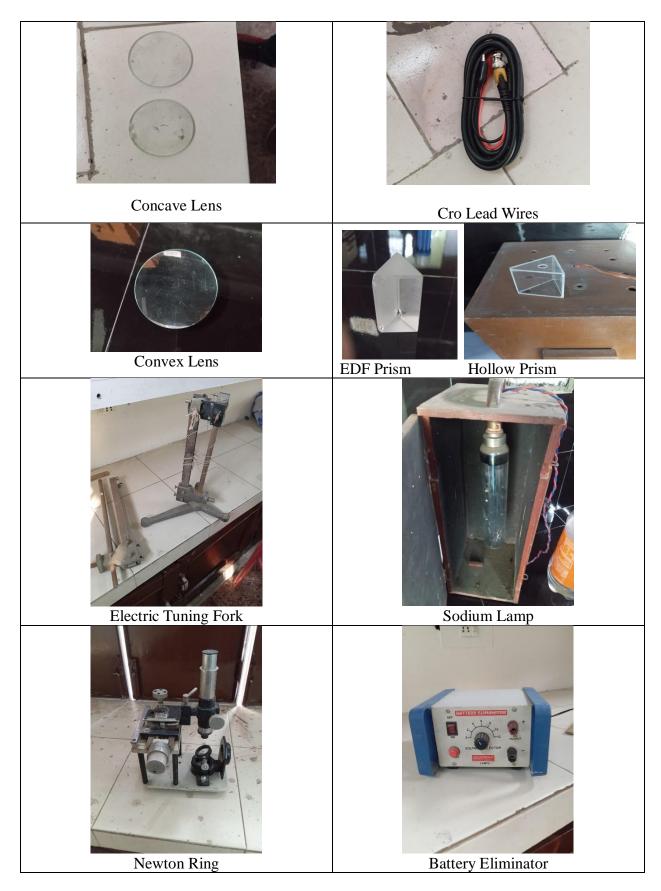

## Details of Equipment Procured During the Period (Department Wise)

|                             | N. On Internet                          |          |                | A stud Cost                             | Date of            | Date of      | to enDate (<br>Copy of | Reasons                  |
|-----------------------------|-----------------------------------------|----------|----------------|-----------------------------------------|--------------------|--------------|------------------------|--------------------------|
| S1.                         | Name of Equipmentand Quantity           |          | Sanc<br>tioned | Actual Cost<br>(Factual                 | Date of<br>Placing | Receiving    | Copy of<br>Payme       | for                      |
| No.                         |                                         |          | Cost           | Figure, not                             | Order              | Equipment    | nt                     | fluctuatio<br>n in price |
|                             |                                         |          | from<br>DBT    | in lakh)                                |                    |              | Vouche                 | n ni pros                |
|                             |                                         |          | (Non-          |                                         |                    |              | rmay                   |                          |
|                             |                                         |          | Recurri        |                                         |                    |              | please<br>be           |                          |
|                             |                                         |          | ng)            |                                         |                    |              | enclosed)              |                          |
| (1)                         | (2)                                     |          | (3)            | (4)                                     | (5)                | (6)          | (7)                    | (8)                      |
| California and and an other | o Physics:                              |          |                |                                         |                    |              |                        |                          |
|                             | Ionization Potential of Mercury         | 1        |                | 5201                                    | 3.5.2015           | 14.5.2015    | 2967                   |                          |
|                             | Functional Generator                    | 1        | 1              | 5715                                    | 3.5.2015           | 14.5.2015    | 2967                   |                          |
|                             | CRO                                     | 1        | 1              | 62000                                   | 20.9.2015          | 29.9.2015    | 3279                   |                          |
|                             |                                         | 4        | 1              | 20800                                   | 20.9.2015          | 29.9.2015    | 3279                   |                          |
|                             |                                         | 5        | 1              | 10000                                   | 6.10.2015          | 17.10.2015   | 3365                   |                          |
|                             |                                         | 2        | 1              | 700                                     | 6.10.2015          | 17.10.2015   | 3365                   |                          |
|                             |                                         | 2        | 1              | 1900                                    | 6.10.2015          | 17.10.2015   | 3365                   |                          |
|                             |                                         | 3        | 1              | 1050                                    | 6.10.2015          | 17.10.2015   | 3365                   |                          |
|                             |                                         | 100      | 1              | 5000                                    | 6.10.2015          | 17.10.2015   | 3365                   |                          |
|                             |                                         | 2        | 1              | 1800                                    | 6.10.2015          | 17.10.2015   | 3365                   |                          |
|                             | GM. Counter                             | 1        | 1              | 59000                                   | 29.9.2015          | 20.10.2015   | 8170                   |                          |
|                             |                                         | 3        | 1              | 12900                                   |                    | 20.10.2015   | 8170                   |                          |
|                             |                                         | 2        |                | 8600                                    |                    | 20.10.2015   | 8170                   |                          |
|                             |                                         | 2        |                | 23590                                   | 29.9.2015          | 20.10.2015   | 8170                   |                          |
|                             |                                         | 2        |                | 760                                     |                    | 20.10.2015   | 8170                   |                          |
|                             | , ,,,,,,,,,,,,,,,,,,,,,,,,,,,,,,,,,,,,, | 2        |                | 8600                                    |                    | 20.10.2015   | 8170                   |                          |
|                             | Lee Disc Apparatus                      | 1        |                | 4640                                    | 29.9.2015          | 20.10.2015   | 8170                   |                          |
|                             | Ionization Potential of Mercury         | 1        |                | 5450                                    |                    | 20.10.2015   | 8170                   | 1                        |
|                             | Adiabatic Expension of Gas              | 1        |                | 7500                                    | 29.9.2015          | 20.10.2015   | 8170                   |                          |
| 19                          | Apparatus                               | <b>1</b> |                | ,,,,,,,,,,,,,,,,,,,,,,,,,,,,,,,,,,,,,,, |                    | Γ            |                        |                          |
| 20                          | Planck's Costant Apparatus              | 1        |                | 13500                                   | 29.9.2015          | 20.10.2015   | 8170                   |                          |
|                             | Clipping And Clamping Apparatus         | 1        |                | 2800                                    | 29.9.2015          | 20.10.2015   | 8171                   |                          |
|                             | Functional Generator                    | 3        |                | 15600                                   | 29.9.2015          | 20.10.2015   | 8171                   |                          |
|                             | Sextant Apparatus                       | 1        |                | 11800                                   | 12.9.2015          | 20.10.2015   | 3450                   |                          |
|                             | EDF Prism                               | 3        |                | 2700                                    |                    | 28.10.2015   | 3462                   |                          |
|                             |                                         | 24       |                | 3072                                    |                    | 28.10.2015   | 3462                   |                          |
|                             | Weight Hangers                          | 12       |                | 1680                                    |                    | 528.10.2015  | 3462                   | 1                        |
|                             | Metre Bridge                            | 2        | 1              | 1700                                    |                    | 528.10.2015  | 3462                   | 1                        |
|                             | Potentio Metre                          | 2        |                | 1300                                    |                    | 528.10.2015  | 3462                   |                          |
|                             | Stop watch Simple                       | 5        |                | 1250                                    |                    | 528.10.2015  | 3462                   |                          |
|                             | Newton Rings                            | 2        |                | 3100                                    |                    | 528.10.2015  | 3462                   |                          |
|                             | Transistor Characteristics APP          | 4        |                | 20800                                   |                    | 29.10.2015   | 3464                   |                          |
|                             | Acer Desktop, Key board, Mouse          | 1        |                | 31000                                   | 10.11.2015         | 16.11.2015   | 971                    |                          |
|                             | Electric Tunning Fork                   | 2        |                | 2540                                    |                    | 528.12.2015  | 3558                   |                          |
|                             | Extension Board                         | 2        |                | 1300                                    |                    | 5 28.12.2015 | 3558                   |                          |
|                             | Measuring tape                          | 1        |                | 200                                     |                    | 5 28.12.2015 | 3558                   | _                        |
|                             | Nob Wires                               | 50       |                | 2500                                    |                    | 5 28.12.2015 |                        |                          |
| /                           | LED                                     | 1        |                | 33500                                   | 7.2.2016           | 17.2.2015    | 3558                   |                          |
| 131                         |                                         | <u> </u> |                | 1 22200                                 |                    | 17.2.2010    | 822                    |                          |