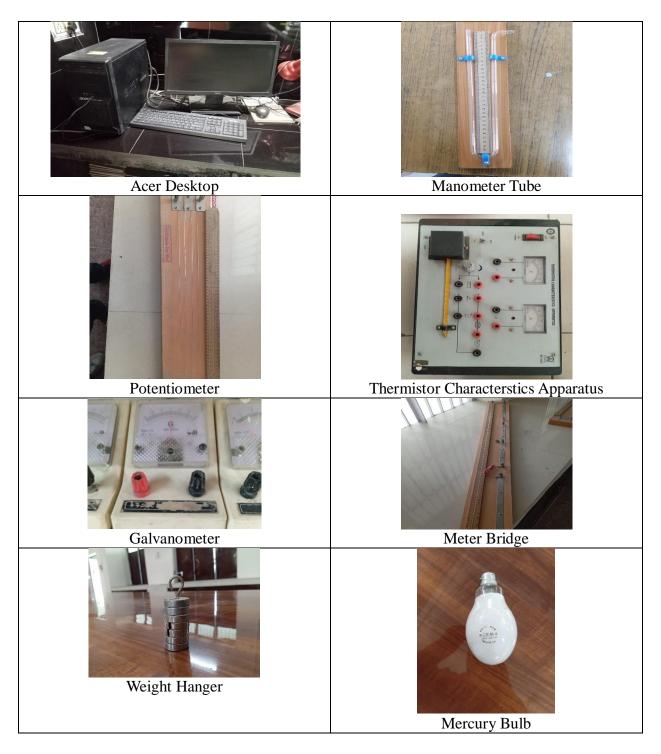

## Details of Equipment Procured During the Period (Department Wise)

|                             | N. On Internet                          |          |                | A stud Cost                             | Date of            | Date of      | to enDate (<br>Copy of | Reasons                  |
|-----------------------------|-----------------------------------------|----------|----------------|-----------------------------------------|--------------------|--------------|------------------------|--------------------------|
| S1.                         | Name of Equipmentand Quantity           |          | Sanc<br>tioned | Actual Cost<br>(Factual                 | Date of<br>Placing | Receiving    | Copy of<br>Payme       | for                      |
| No.                         |                                         |          | Cost           | Figure, not                             | Order              | Equipment    | nt                     | fluctuatio<br>n in price |
|                             |                                         |          | from<br>DBT    | in lakh)                                |                    |              | Vouche                 | n ni pros                |
|                             |                                         |          | (Non-          |                                         |                    |              | rmay                   |                          |
|                             |                                         |          | Recurri        |                                         |                    |              | please<br>be           |                          |
|                             |                                         |          | ng)            |                                         |                    |              | enclosed)              |                          |
| (1)                         | (2)                                     |          | (3)            | (4)                                     | (5)                | (6)          | (7)                    | (8)                      |
| California and and an other | o Physics:                              |          |                |                                         |                    |              |                        |                          |
|                             | Ionization Potential of Mercury         | 1        |                | 5201                                    | 3.5.2015           | 14.5.2015    | 2967                   |                          |
|                             | Functional Generator                    | 1        | 1              | 5715                                    | 3.5.2015           | 14.5.2015    | 2967                   |                          |
|                             | CRO                                     | 1        | 1              | 62000                                   | 20.9.2015          | 29.9.2015    | 3279                   |                          |
|                             |                                         | 4        | 1              | 20800                                   | 20.9.2015          | 29.9.2015    | 3279                   |                          |
|                             |                                         | 5        | 1              | 10000                                   | 6.10.2015          | 17.10.2015   | 3365                   |                          |
|                             |                                         | 2        | 1              | 700                                     | 6.10.2015          | 17.10.2015   | 3365                   |                          |
|                             |                                         | 2        | 1              | 1900                                    | 6.10.2015          | 17.10.2015   | 3365                   |                          |
|                             |                                         | 3        | 1              | 1050                                    | 6.10.2015          | 17.10.2015   | 3365                   |                          |
|                             |                                         | 100      | 1              | 5000                                    | 6.10.2015          | 17.10.2015   | 3365                   |                          |
|                             |                                         | 2        | 1              | 1800                                    | 6.10.2015          | 17.10.2015   | 3365                   |                          |
|                             | GM. Counter                             | 1        | 1              | 59000                                   | 29.9.2015          | 20.10.2015   | 8170                   |                          |
|                             |                                         | 3        | 1              | 12900                                   |                    | 20.10.2015   | 8170                   |                          |
|                             |                                         | 2        |                | 8600                                    |                    | 20.10.2015   | 8170                   |                          |
|                             |                                         | 2        |                | 23590                                   | 29.9.2015          | 20.10.2015   | 8170                   |                          |
|                             |                                         | 2        |                | 760                                     |                    | 20.10.2015   | 8170                   |                          |
|                             | , ,,,,,,,,,,,,,,,,,,,,,,,,,,,,,,,,,,,,, | 2        |                | 8600                                    |                    | 20.10.2015   | 8170                   |                          |
|                             | Lee Disc Apparatus                      | 1        |                | 4640                                    | 29.9.2015          | 20.10.2015   | 8170                   |                          |
|                             | Ionization Potential of Mercury         | 1        |                | 5450                                    |                    | 20.10.2015   | 8170                   | 1                        |
|                             | Adiabatic Expension of Gas              | 1        |                | 7500                                    | 29.9.2015          | 20.10.2015   | 8170                   |                          |
| 19                          | Apparatus                               | <b>1</b> |                | ,,,,,,,,,,,,,,,,,,,,,,,,,,,,,,,,,,,,,,, |                    | Γ            |                        |                          |
| 20                          | Planck's Costant Apparatus              | 1        |                | 13500                                   | 29.9.2015          | 20.10.2015   | 8170                   |                          |
|                             | Clipping And Clamping Apparatus         | 1        |                | 2800                                    | 29.9.2015          | 20.10.2015   | 8171                   |                          |
|                             | Functional Generator                    | 3        |                | 15600                                   | 29.9.2015          | 20.10.2015   | 8171                   |                          |
|                             | Sextant Apparatus                       | 1        |                | 11800                                   | 12.9.2015          | 20.10.2015   | 3450                   |                          |
|                             | EDF Prism                               | 3        |                | 2700                                    |                    | 28.10.2015   | 3462                   |                          |
|                             |                                         | 24       |                | 3072                                    |                    | 28.10.2015   | 3462                   |                          |
|                             | Weight Hangers                          | 12       |                | 1680                                    |                    | 528.10.2015  | 3462                   | 1                        |
|                             | Metre Bridge                            | 2        | 1              | 1700                                    |                    | 528.10.2015  | 3462                   | 1                        |
|                             | Potentio Metre                          | 2        |                | 1300                                    |                    | 528.10.2015  | 3462                   |                          |
|                             | Stop watch Simple                       | 5        |                | 1250                                    |                    | 528.10.2015  | 3462                   |                          |
|                             | Newton Rings                            | 2        |                | 3100                                    |                    | 528.10.2015  | 3462                   |                          |
|                             | Transistor Characteristics APP          | 4        |                | 20800                                   |                    | 29.10.2015   | 3464                   |                          |
|                             | Acer Desktop, Key board, Mouse          | 1        |                | 31000                                   | 10.11.2015         | 16.11.2015   | 971                    |                          |
|                             | Electric Tunning Fork                   | 2        |                | 2540                                    |                    | 528.12.2015  | 3558                   |                          |
|                             | Extension Board                         | 2        |                | 1300                                    |                    | 5 28.12.2015 | 3558                   |                          |
|                             | Measuring tape                          | 1        |                | 200                                     |                    | 5 28.12.2015 | 3558                   | _                        |
|                             | Nob Wires                               | 50       |                | 2500                                    |                    | 5 28.12.2015 |                        |                          |
| /                           | LED                                     | 1        |                | 33500                                   | 7.2.2016           | 17.2.2015    | 3558                   |                          |
| 131                         |                                         | <u> </u> |                | 1 22200                                 |                    | 17.2.2010    | 822                    |                          |