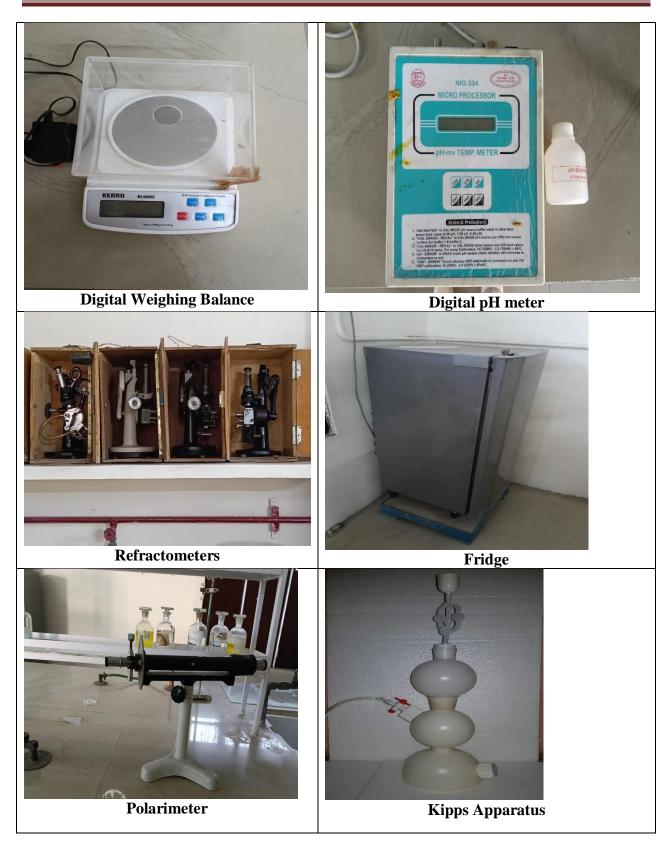

## Details of Equipment Procured During the Period (Department Wise)

|                             | N. On Internet                          |          |                | A stud Cost                             | Date of            | Date of      | to enDate (<br>Copy of | Reasons                  |
|-----------------------------|-----------------------------------------|----------|----------------|-----------------------------------------|--------------------|--------------|------------------------|--------------------------|
| S1.                         | Name of Equipmentand Quantity           |          | Sanc<br>tioned | Actual Cost<br>(Factual                 | Date of<br>Placing | Receiving    | Copy of<br>Payme       | for                      |
| No.                         |                                         |          | Cost           | Figure, not                             | Order              | Equipment    | nt                     | fluctuatio<br>n in price |
|                             |                                         |          | from<br>DBT    | in lakh)                                |                    |              | Vouche                 | n ni pros                |
|                             |                                         |          | (Non-          |                                         |                    |              | rmay                   |                          |
|                             |                                         |          | Recurri        |                                         |                    |              | please<br>be           |                          |
|                             |                                         |          | ng)            |                                         |                    |              | enclosed)              |                          |
| (1)                         | (2)                                     |          | (3)            | (4)                                     | (5)                | (6)          | (7)                    | (8)                      |
| California and and an other | o Physics:                              |          |                |                                         |                    |              |                        |                          |
|                             | Ionization Potential of Mercury         | 1        |                | 5201                                    | 3.5.2015           | 14.5.2015    | 2967                   |                          |
|                             | Functional Generator                    | 1        | 1              | 5715                                    | 3.5.2015           | 14.5.2015    | 2967                   |                          |
|                             | CRO                                     | 1        | 1              | 62000                                   | 20.9.2015          | 29.9.2015    | 3279                   |                          |
|                             |                                         | 4        | 1              | 20800                                   | 20.9.2015          | 29.9.2015    | 3279                   |                          |
|                             |                                         | 5        | 1              | 10000                                   | 6.10.2015          | 17.10.2015   | 3365                   |                          |
|                             |                                         | 2        | 1              | 700                                     | 6.10.2015          | 17.10.2015   | 3365                   |                          |
|                             |                                         | 2        | 1              | 1900                                    | 6.10.2015          | 17.10.2015   | 3365                   |                          |
|                             |                                         | 3        | 1              | 1050                                    | 6.10.2015          | 17.10.2015   | 3365                   |                          |
|                             |                                         | 100      | 1              | 5000                                    | 6.10.2015          | 17.10.2015   | 3365                   |                          |
|                             |                                         | 2        | 1              | 1800                                    | 6.10.2015          | 17.10.2015   | 3365                   |                          |
|                             | GM. Counter                             | 1        | 1              | 59000                                   | 29.9.2015          | 20.10.2015   | 8170                   |                          |
|                             |                                         | 3        | 1              | 12900                                   |                    | 20.10.2015   | 8170                   |                          |
|                             |                                         | 2        |                | 8600                                    |                    | 20.10.2015   | 8170                   |                          |
|                             |                                         | 2        |                | 23590                                   | 29.9.2015          | 20.10.2015   | 8170                   |                          |
|                             |                                         | 2        |                | 760                                     |                    | 20.10.2015   | 8170                   |                          |
|                             | , ,,,,,,,,,,,,,,,,,,,,,,,,,,,,,,,,,,,,, | 2        |                | 8600                                    |                    | 20.10.2015   | 8170                   |                          |
|                             | Lee Disc Apparatus                      | 1        |                | 4640                                    | 29.9.2015          | 20.10.2015   | 8170                   |                          |
|                             | Ionization Potential of Mercury         | 1        |                | 5450                                    |                    | 20.10.2015   | 8170                   | 1                        |
|                             | Adiabatic Expension of Gas              | 1        |                | 7500                                    | 29.9.2015          | 20.10.2015   | 8170                   |                          |
| 19                          | Apparatus                               | <b>1</b> |                | ,,,,,,,,,,,,,,,,,,,,,,,,,,,,,,,,,,,,,,, |                    | Γ            |                        |                          |
| 20                          | Planck's Costant Apparatus              | 1        |                | 13500                                   | 29.9.2015          | 20.10.2015   | 8170                   |                          |
|                             | Clipping And Clamping Apparatus         | 1        |                | 2800                                    | 29.9.2015          | 20.10.2015   | 8171                   |                          |
|                             | Functional Generator                    | 3        |                | 15600                                   | 29.9.2015          | 20.10.2015   | 8171                   |                          |
|                             | Sextant Apparatus                       | 1        |                | 11800                                   | 12.9.2015          | 20.10.2015   | 3450                   |                          |
|                             | EDF Prism                               | 3        |                | 2700                                    |                    | 28.10.2015   | 3462                   |                          |
|                             |                                         | 24       |                | 3072                                    |                    | 28.10.2015   | 3462                   |                          |
|                             | Weight Hangers                          | 12       |                | 1680                                    |                    | 528.10.2015  | 3462                   | 1                        |
|                             | Metre Bridge                            | 2        | 1              | 1700                                    |                    | 528.10.2015  | 3462                   | 1                        |
|                             | Potentio Metre                          | 2        |                | 1300                                    |                    | 528.10.2015  | 3462                   |                          |
|                             | Stop watch Simple                       | 5        |                | 1250                                    |                    | 528.10.2015  | 3462                   |                          |
|                             | Newton Rings                            | 2        |                | 3100                                    |                    | 528.10.2015  | 3462                   |                          |
|                             | Transistor Characteristics APP          | 4        |                | 20800                                   |                    | 29.10.2015   | 3464                   |                          |
|                             | Acer Desktop, Key board, Mouse          | 1        |                | 31000                                   | 10.11.2015         | 16.11.2015   | 971                    |                          |
|                             | Electric Tunning Fork                   | 2        |                | 2540                                    |                    | 528.12.2015  | 3558                   |                          |
|                             | Extension Board                         | 2        |                | 1300                                    |                    | 5 28.12.2015 | 3558                   |                          |
|                             | Measuring tape                          | 1        |                | 200                                     |                    | 5 28.12.2015 | 3558                   | _                        |
|                             | Nob Wires                               | 50       |                | 2500                                    |                    | 5 28.12.2015 |                        |                          |
| /                           | LED                                     | 1        |                | 33500                                   | 7.2.2016           | 17.2.2015    | 3558                   |                          |
| 131                         |                                         | <u> </u> |                | 1 22200                                 |                    | 17.2.2010    | 822                    |                          |