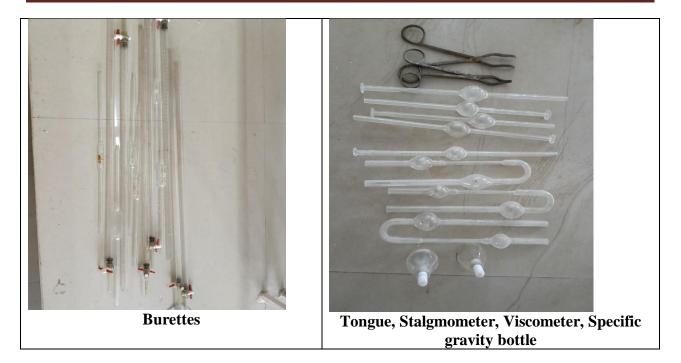

## Details of Equipment Procured During the Period (Department Wise)

|                             | N. On Internet                          |          |                | A stud Cost                             | Date of            | Date of      | to enDate (<br>Copy of | Reasons                  |
|-----------------------------|-----------------------------------------|----------|----------------|-----------------------------------------|--------------------|--------------|------------------------|--------------------------|
| S1.                         | Name of Equipmentand Quantity           |          | Sanc<br>tioned | Actual Cost<br>(Factual                 | Date of<br>Placing | Receiving    | Copy of<br>Payme       | for                      |
| No.                         |                                         |          | Cost           | Figure, not                             | Order              | Equipment    | nt                     | fluctuatio<br>n in price |
|                             |                                         |          | from<br>DBT    | in lakh)                                |                    |              | Vouche                 | n ni pros                |
|                             |                                         |          | (Non-          |                                         |                    |              | rmay                   |                          |
|                             |                                         |          | Recurri        |                                         |                    |              | please<br>be           |                          |
|                             |                                         |          | ng)            |                                         |                    |              | enclosed)              |                          |
| (1)                         | (2)                                     |          | (3)            | (4)                                     | (5)                | (6)          | (7)                    | (8)                      |
| California and and an other | o Physics:                              |          |                |                                         |                    |              |                        |                          |
|                             | Ionization Potential of Mercury         | 1        |                | 5201                                    | 3.5.2015           | 14.5.2015    | 2967                   |                          |
|                             | Functional Generator                    | 1        | 1              | 5715                                    | 3.5.2015           | 14.5.2015    | 2967                   |                          |
|                             | CRO                                     | 1        | 1              | 62000                                   | 20.9.2015          | 29.9.2015    | 3279                   |                          |
|                             |                                         | 4        | 1              | 20800                                   | 20.9.2015          | 29.9.2015    | 3279                   |                          |
|                             |                                         | 5        | 1              | 10000                                   | 6.10.2015          | 17.10.2015   | 3365                   |                          |
|                             |                                         | 2        | 1              | 700                                     | 6.10.2015          | 17.10.2015   | 3365                   |                          |
|                             |                                         | 2        | 1              | 1900                                    | 6.10.2015          | 17.10.2015   | 3365                   |                          |
|                             |                                         | 3        | 1              | 1050                                    | 6.10.2015          | 17.10.2015   | 3365                   |                          |
|                             |                                         | 100      | 1              | 5000                                    | 6.10.2015          | 17.10.2015   | 3365                   |                          |
|                             |                                         | 2        | 1              | 1800                                    | 6.10.2015          | 17.10.2015   | 3365                   |                          |
|                             | GM. Counter                             | 1        | 1              | 59000                                   | 29.9.2015          | 20.10.2015   | 8170                   |                          |
|                             |                                         | 3        | 1              | 12900                                   |                    | 20.10.2015   | 8170                   |                          |
|                             |                                         | 2        |                | 8600                                    |                    | 20.10.2015   | 8170                   |                          |
|                             |                                         | 2        |                | 23590                                   | 29.9.2015          | 20.10.2015   | 8170                   |                          |
|                             |                                         | 2        |                | 760                                     |                    | 20.10.2015   | 8170                   |                          |
|                             | , ,,,,,,,,,,,,,,,,,,,,,,,,,,,,,,,,,,,,, | 2        |                | 8600                                    |                    | 20.10.2015   | 8170                   |                          |
|                             | Lee Disc Apparatus                      | 1        |                | 4640                                    | 29.9.2015          | 20.10.2015   | 8170                   |                          |
|                             | Ionization Potential of Mercury         | 1        |                | 5450                                    |                    | 20.10.2015   | 8170                   | 1                        |
|                             | Adiabatic Expension of Gas              | 1        |                | 7500                                    | 29.9.2015          | 20.10.2015   | 8170                   |                          |
| 19                          | Apparatus                               | <b>1</b> |                | ,,,,,,,,,,,,,,,,,,,,,,,,,,,,,,,,,,,,,,, |                    | Γ            |                        |                          |
| 20                          | Planck's Costant Apparatus              | 1        |                | 13500                                   | 29.9.2015          | 20.10.2015   | 8170                   |                          |
|                             | Clipping And Clamping Apparatus         | 1        |                | 2800                                    | 29.9.2015          | 20.10.2015   | 8171                   |                          |
|                             | Functional Generator                    | 3        |                | 15600                                   | 29.9.2015          | 20.10.2015   | 8171                   |                          |
|                             | Sextant Apparatus                       | 1        |                | 11800                                   | 12.9.2015          | 20.10.2015   | 3450                   |                          |
|                             | EDF Prism                               | 3        |                | 2700                                    |                    | 28.10.2015   | 3462                   |                          |
|                             |                                         | 24       |                | 3072                                    |                    | 28.10.2015   | 3462                   |                          |
|                             | Weight Hangers                          | 12       |                | 1680                                    |                    | 528.10.2015  | 3462                   | 1                        |
|                             | Metre Bridge                            | 2        | 1              | 1700                                    |                    | 528.10.2015  | 3462                   | 1                        |
|                             | Potentio Metre                          | 2        |                | 1300                                    |                    | 528.10.2015  | 3462                   |                          |
|                             | Stop watch Simple                       | 5        |                | 1250                                    |                    | 528.10.2015  | 3462                   |                          |
|                             | Newton Rings                            | 2        |                | 3100                                    |                    | 528.10.2015  | 3462                   |                          |
|                             | Transistor Characteristics APP          | 4        |                | 20800                                   |                    | 29.10.2015   | 3464                   |                          |
|                             | Acer Desktop, Key board, Mouse          | 1        |                | 31000                                   | 10.11.2015         | 16.11.2015   | 971                    |                          |
|                             | Electric Tunning Fork                   | 2        |                | 2540                                    |                    | 528.12.2015  | 3558                   |                          |
|                             | Extension Board                         | 2        |                | 1300                                    |                    | 5 28.12.2015 | 3558                   |                          |
|                             | Measuring tape                          | 1        |                | 200                                     |                    | 5 28.12.2015 | 3558                   | _                        |
|                             | Nob Wires                               | 50       |                | 2500                                    |                    | 5 28.12.2015 |                        |                          |
| /                           | LED                                     | 1        |                | 33500                                   | 7.2.2016           | 17.2.2015    | 3558                   |                          |
| 131                         |                                         | <u> </u> |                | 1 22200                                 |                    | 17.2.2010    | 822                    |                          |