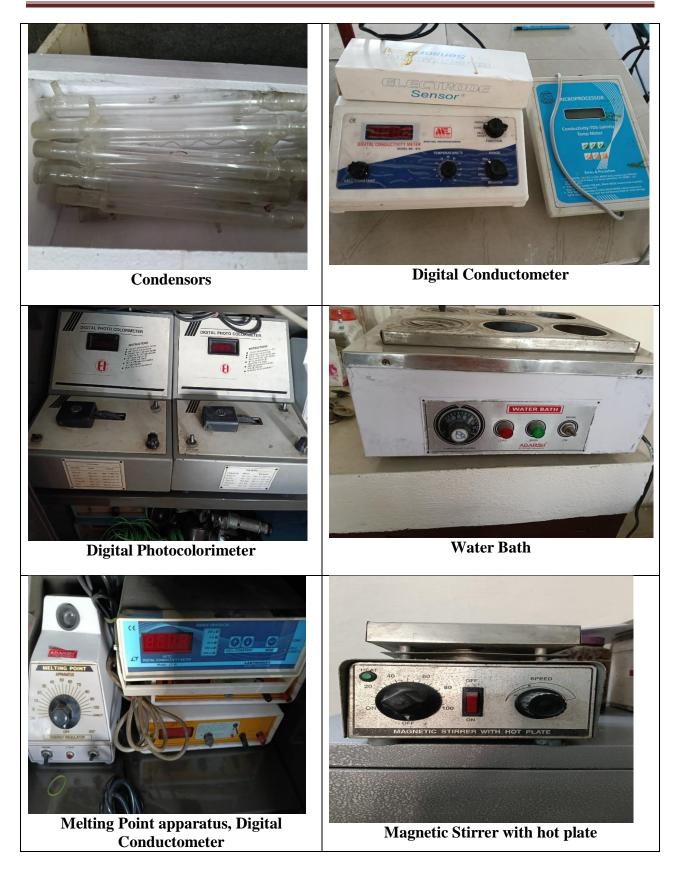

## Details of Equipment Procured During the Period (Department Wise)

|                             | N. On Internet                          |          |                | A stud Cost                             | Date of            | Date of      | to enDate (<br>Copy of | Reasons                  |
|-----------------------------|-----------------------------------------|----------|----------------|-----------------------------------------|--------------------|--------------|------------------------|--------------------------|
| S1.                         | Name of Equipmentand Quantity           |          | Sanc<br>tioned | Actual Cost<br>(Factual                 | Date of<br>Placing | Receiving    | Copy of<br>Payme       | for                      |
| No.                         |                                         |          | Cost           | Figure, not                             | Order              | Equipment    | nt                     | fluctuatio<br>n in price |
|                             |                                         |          | from<br>DBT    | in lakh)                                |                    |              | Vouche                 | n ni pros                |
|                             |                                         |          | (Non-          |                                         |                    |              | rmay                   |                          |
|                             |                                         |          | Recurri        |                                         |                    |              | please<br>be           |                          |
|                             |                                         |          | ng)            |                                         |                    |              | enclosed)              |                          |
| (1)                         | (2)                                     |          | (3)            | (4)                                     | (5)                | (6)          | (7)                    | (8)                      |
| California and and an other | o Physics:                              |          |                |                                         |                    |              |                        |                          |
|                             | Ionization Potential of Mercury         | 1        |                | 5201                                    | 3.5.2015           | 14.5.2015    | 2967                   |                          |
|                             | Functional Generator                    | 1        | 1              | 5715                                    | 3.5.2015           | 14.5.2015    | 2967                   |                          |
|                             | CRO                                     | 1        | 1              | 62000                                   | 20.9.2015          | 29.9.2015    | 3279                   |                          |
|                             |                                         | 4        | 1              | 20800                                   | 20.9.2015          | 29.9.2015    | 3279                   |                          |
|                             |                                         | 5        | 1              | 10000                                   | 6.10.2015          | 17.10.2015   | 3365                   |                          |
|                             |                                         | 2        | 1              | 700                                     | 6.10.2015          | 17.10.2015   | 3365                   |                          |
|                             |                                         | 2        | 1              | 1900                                    | 6.10.2015          | 17.10.2015   | 3365                   |                          |
|                             |                                         | 3        | 1              | 1050                                    | 6.10.2015          | 17.10.2015   | 3365                   |                          |
|                             |                                         | 100      | 1              | 5000                                    | 6.10.2015          | 17.10.2015   | 3365                   |                          |
|                             |                                         | 2        | 1              | 1800                                    | 6.10.2015          | 17.10.2015   | 3365                   |                          |
|                             | GM. Counter                             | 1        | 1              | 59000                                   | 29.9.2015          | 20.10.2015   | 8170                   |                          |
|                             |                                         | 3        | 1              | 12900                                   |                    | 20.10.2015   | 8170                   |                          |
|                             |                                         | 2        |                | 8600                                    |                    | 20.10.2015   | 8170                   |                          |
|                             |                                         | 2        |                | 23590                                   | 29.9.2015          | 20.10.2015   | 8170                   |                          |
|                             |                                         | 2        |                | 760                                     |                    | 20.10.2015   | 8170                   |                          |
|                             | , ,,,,,,,,,,,,,,,,,,,,,,,,,,,,,,,,,,,,, | 2        |                | 8600                                    |                    | 20.10.2015   | 8170                   |                          |
|                             | Lee Disc Apparatus                      | 1        |                | 4640                                    | 29.9.2015          | 20.10.2015   | 8170                   |                          |
|                             | Ionization Potential of Mercury         | 1        |                | 5450                                    |                    | 20.10.2015   | 8170                   | 1                        |
|                             | Adiabatic Expension of Gas              | 1        |                | 7500                                    | 29.9.2015          | 20.10.2015   | 8170                   |                          |
| 19                          | Apparatus                               | <b>1</b> |                | ,,,,,,,,,,,,,,,,,,,,,,,,,,,,,,,,,,,,,,, |                    | Γ            |                        |                          |
| 20                          | Planck's Costant Apparatus              | 1        |                | 13500                                   | 29.9.2015          | 20.10.2015   | 8170                   |                          |
|                             | Clipping And Clamping Apparatus         | 1        |                | 2800                                    | 29.9.2015          | 20.10.2015   | 8171                   |                          |
|                             | Functional Generator                    | 3        |                | 15600                                   | 29.9.2015          | 20.10.2015   | 8171                   |                          |
|                             | Sextant Apparatus                       | 1        |                | 11800                                   | 12.9.2015          | 20.10.2015   | 3450                   |                          |
|                             | EDF Prism                               | 3        |                | 2700                                    |                    | 28.10.2015   | 3462                   |                          |
|                             |                                         | 24       |                | 3072                                    |                    | 28.10.2015   | 3462                   |                          |
|                             | Weight Hangers                          | 12       |                | 1680                                    |                    | 528.10.2015  | 3462                   | 1                        |
|                             | Metre Bridge                            | 2        | 1              | 1700                                    |                    | 528.10.2015  | 3462                   | 1                        |
|                             | Potentio Metre                          | 2        |                | 1300                                    |                    | 528.10.2015  | 3462                   |                          |
|                             | Stop watch Simple                       | 5        |                | 1250                                    |                    | 528.10.2015  | 3462                   |                          |
|                             | Newton Rings                            | 2        |                | 3100                                    |                    | 528.10.2015  | 3462                   |                          |
|                             | Transistor Characteristics APP          | 4        |                | 20800                                   |                    | 29.10.2015   | 3464                   |                          |
|                             | Acer Desktop, Key board, Mouse          | 1        |                | 31000                                   | 10.11.2015         | 16.11.2015   | 971                    |                          |
|                             | Electric Tunning Fork                   | 2        |                | 2540                                    |                    | 528.12.2015  | 3558                   |                          |
|                             | Extension Board                         | 2        |                | 1300                                    |                    | 5 28.12.2015 | 3558                   |                          |
|                             | Measuring tape                          | 1        |                | 200                                     |                    | 5 28.12.2015 | 3558                   | _                        |
|                             | Nob Wires                               | 50       |                | 2500                                    |                    | 5 28.12.2015 |                        |                          |
| /                           | LED                                     | 1        |                | 33500                                   | 7.2.2016           | 17.2.2015    | 3558                   |                          |
| 131                         |                                         | <u> </u> |                | 1 22200                                 |                    | 17.2.2010    | 822                    |                          |