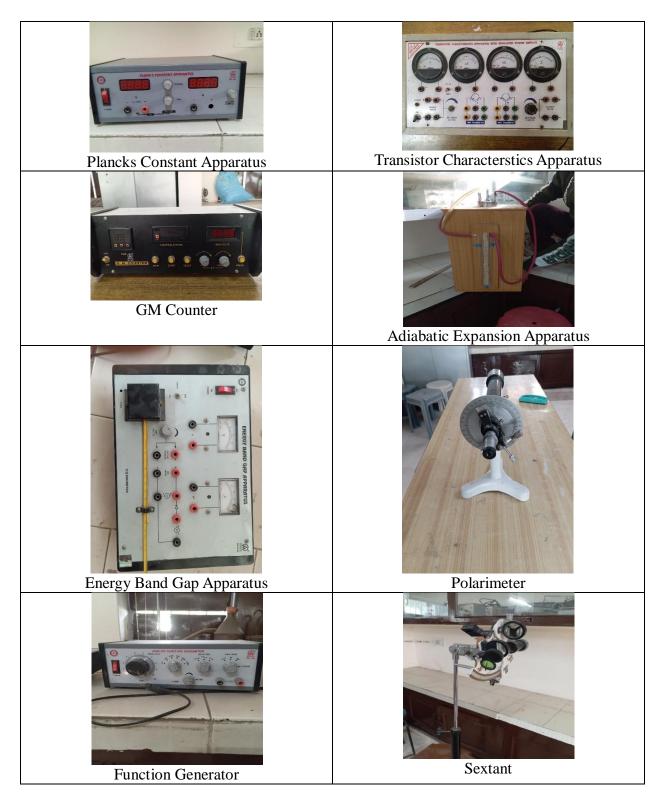

## Details of Equipment Procured During the Period (Department Wise)

|                             | N. On Internet                          |          |                | A stud Cost                             | Date of            | Date of      | to enDate (<br>Copy of | Reasons                  |
|-----------------------------|-----------------------------------------|----------|----------------|-----------------------------------------|--------------------|--------------|------------------------|--------------------------|
| S1.                         | Name of Equipmentand Quantity           |          | Sanc<br>tioned | Actual Cost<br>(Factual                 | Date of<br>Placing | Receiving    | Copy of<br>Payme       | for                      |
| No.                         |                                         |          | Cost           | Figure, not                             | Order              | Equipment    | nt                     | fluctuatio<br>n in price |
|                             |                                         |          | from<br>DBT    | in lakh)                                |                    |              | Vouche                 | n ni pros                |
|                             |                                         |          | (Non-          |                                         |                    |              | rmay                   |                          |
|                             |                                         |          | Recurri        |                                         |                    |              | please<br>be           |                          |
|                             |                                         |          | ng)            |                                         |                    |              | enclosed)              |                          |
| (1)                         | (2)                                     |          | (3)            | (4)                                     | (5)                | (6)          | (7)                    | (8)                      |
| California and and an other | o Physics:                              |          |                |                                         |                    |              |                        |                          |
|                             | Ionization Potential of Mercury         | 1        |                | 5201                                    | 3.5.2015           | 14.5.2015    | 2967                   |                          |
|                             | Functional Generator                    | 1        | 1              | 5715                                    | 3.5.2015           | 14.5.2015    | 2967                   |                          |
|                             | CRO                                     | 1        | 1              | 62000                                   | 20.9.2015          | 29.9.2015    | 3279                   |                          |
|                             |                                         | 4        | 1              | 20800                                   | 20.9.2015          | 29.9.2015    | 3279                   |                          |
|                             |                                         | 5        | 1              | 10000                                   | 6.10.2015          | 17.10.2015   | 3365                   |                          |
|                             |                                         | 2        | 1              | 700                                     | 6.10.2015          | 17.10.2015   | 3365                   |                          |
|                             |                                         | 2        | 1              | 1900                                    | 6.10.2015          | 17.10.2015   | 3365                   |                          |
|                             |                                         | 3        | 1              | 1050                                    | 6.10.2015          | 17.10.2015   | 3365                   |                          |
|                             |                                         | 100      | 1              | 5000                                    | 6.10.2015          | 17.10.2015   | 3365                   |                          |
|                             |                                         | 2        | 1              | 1800                                    | 6.10.2015          | 17.10.2015   | 3365                   |                          |
|                             | GM. Counter                             | 1        | 1              | 59000                                   | 29.9.2015          | 20.10.2015   | 8170                   |                          |
|                             |                                         | 3        | 1              | 12900                                   |                    | 20.10.2015   | 8170                   |                          |
|                             |                                         | 2        |                | 8600                                    |                    | 20.10.2015   | 8170                   |                          |
|                             |                                         | 2        |                | 23590                                   | 29.9.2015          | 20.10.2015   | 8170                   |                          |
|                             |                                         | 2        |                | 760                                     |                    | 20.10.2015   | 8170                   |                          |
|                             | , ,,,,,,,,,,,,,,,,,,,,,,,,,,,,,,,,,,,,, | 2        |                | 8600                                    |                    | 20.10.2015   | 8170                   |                          |
|                             | Lee Disc Apparatus                      | 1        |                | 4640                                    | 29.9.2015          | 20.10.2015   | 8170                   |                          |
|                             | Ionization Potential of Mercury         | 1        |                | 5450                                    |                    | 20.10.2015   | 8170                   | 1                        |
|                             | Adiabatic Expension of Gas              | 1        |                | 7500                                    | 29.9.2015          | 20.10.2015   | 8170                   |                          |
| 19                          | Apparatus                               | <b>1</b> |                | ,,,,,,,,,,,,,,,,,,,,,,,,,,,,,,,,,,,,,,, |                    | Γ            |                        |                          |
| 20                          | Planck's Costant Apparatus              | 1        |                | 13500                                   | 29.9.2015          | 20.10.2015   | 8170                   |                          |
|                             | Clipping And Clamping Apparatus         | 1        |                | 2800                                    | 29.9.2015          | 20.10.2015   | 8171                   |                          |
|                             | Functional Generator                    | 3        |                | 15600                                   | 29.9.2015          | 20.10.2015   | 8171                   |                          |
|                             | Sextant Apparatus                       | 1        |                | 11800                                   | 12.9.2015          | 20.10.2015   | 3450                   |                          |
|                             | EDF Prism                               | 3        |                | 2700                                    |                    | 28.10.2015   | 3462                   |                          |
|                             |                                         | 24       |                | 3072                                    |                    | 28.10.2015   | 3462                   |                          |
|                             | Weight Hangers                          | 12       |                | 1680                                    |                    | 528.10.2015  | 3462                   | 1                        |
|                             | Metre Bridge                            | 2        | 1              | 1700                                    |                    | 528.10.2015  | 3462                   | 1                        |
|                             | Potentio Metre                          | 2        |                | 1300                                    |                    | 528.10.2015  | 3462                   |                          |
|                             | Stop watch Simple                       | 5        |                | 1250                                    |                    | 528.10.2015  | 3462                   |                          |
|                             | Newton Rings                            | 2        |                | 3100                                    |                    | 528.10.2015  | 3462                   |                          |
|                             | Transistor Characteristics APP          | 4        |                | 20800                                   |                    | 29.10.2015   | 3464                   |                          |
|                             | Acer Desktop, Key board, Mouse          | 1        |                | 31000                                   | 10.11.2015         | 16.11.2015   | 971                    |                          |
|                             | Electric Tunning Fork                   | 2        |                | 2540                                    |                    | 528.12.2015  | 3558                   |                          |
|                             | Extension Board                         | 2        |                | 1300                                    |                    | 5 28.12.2015 | 3558                   |                          |
|                             | Measuring tape                          | 1        |                | 200                                     |                    | 5 28.12.2015 | 3558                   | _                        |
|                             | Nob Wires                               | 50       |                | 2500                                    |                    | 5 28.12.2015 |                        |                          |
| /                           | LED                                     | 1        |                | 33500                                   | 7.2.2016           | 17.2.2015    | 3558                   |                          |
| 131                         |                                         | <u> </u> |                | 1 22200                                 |                    | 17.2.2010    | 822                    |                          |