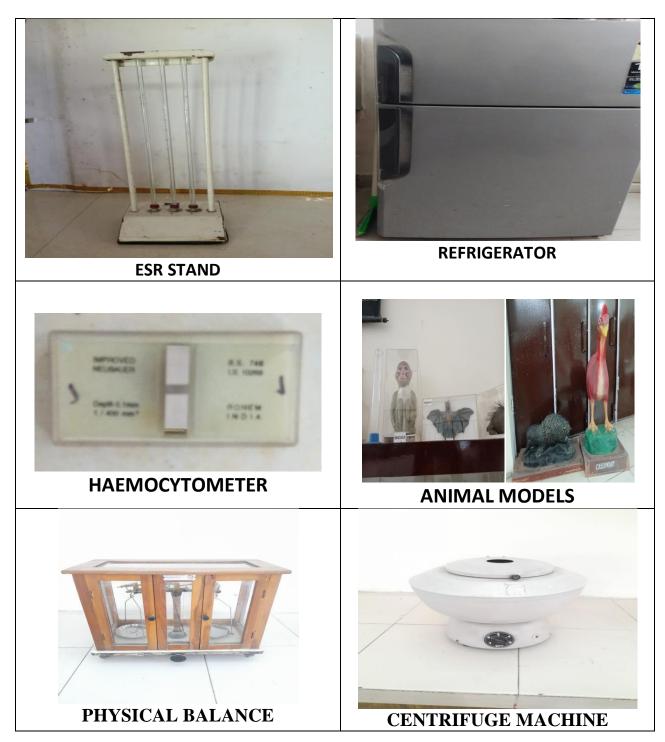

## Details of Equipment Procured During the Period (Department Wise)

|                             | N. On Internet                          |          |                | A stud Cost                             | Date of            | Date of      | to enDate (<br>Copy of | Reasons                  |
|-----------------------------|-----------------------------------------|----------|----------------|-----------------------------------------|--------------------|--------------|------------------------|--------------------------|
| S1.                         | Name of Equipmentand Quantity           |          | Sanc<br>tioned | Actual Cost<br>(Factual                 | Date of<br>Placing | Receiving    | Copy of<br>Payme       | for                      |
| No.                         |                                         |          | Cost           | Figure, not                             | Order              | Equipment    | nt                     | fluctuatio<br>n in price |
|                             |                                         |          | from<br>DBT    | in lakh)                                |                    |              | Vouche                 | n ni pros                |
|                             |                                         |          | (Non-          |                                         |                    |              | rmay                   |                          |
|                             |                                         |          | Recurri        |                                         |                    |              | please<br>be           |                          |
|                             |                                         |          | ng)            |                                         |                    |              | enclosed)              |                          |
| (1)                         | (2)                                     |          | (3)            | (4)                                     | (5)                | (6)          | (7)                    | (8)                      |
| California and and an other | o Physics:                              |          |                |                                         |                    |              |                        |                          |
|                             | Ionization Potential of Mercury         | 1        |                | 5201                                    | 3.5.2015           | 14.5.2015    | 2967                   |                          |
|                             | Functional Generator                    | 1        | 1              | 5715                                    | 3.5.2015           | 14.5.2015    | 2967                   |                          |
|                             | CRO                                     | 1        | 1              | 62000                                   | 20.9.2015          | 29.9.2015    | 3279                   |                          |
|                             |                                         | 4        | 1              | 20800                                   | 20.9.2015          | 29.9.2015    | 3279                   |                          |
|                             |                                         | 5        | 1              | 10000                                   | 6.10.2015          | 17.10.2015   | 3365                   |                          |
|                             |                                         | 2        | 1              | 700                                     | 6.10.2015          | 17.10.2015   | 3365                   |                          |
|                             |                                         | 2        | 1              | 1900                                    | 6.10.2015          | 17.10.2015   | 3365                   |                          |
|                             |                                         | 3        | 1              | 1050                                    | 6.10.2015          | 17.10.2015   | 3365                   |                          |
|                             |                                         | 100      | 1              | 5000                                    | 6.10.2015          | 17.10.2015   | 3365                   |                          |
|                             |                                         | 2        | 1              | 1800                                    | 6.10.2015          | 17.10.2015   | 3365                   |                          |
|                             | GM. Counter                             | 1        | 1              | 59000                                   | 29.9.2015          | 20.10.2015   | 8170                   |                          |
|                             |                                         | 3        | 1              | 12900                                   |                    | 20.10.2015   | 8170                   |                          |
|                             |                                         | 2        |                | 8600                                    |                    | 20.10.2015   | 8170                   |                          |
|                             |                                         | 2        |                | 23590                                   | 29.9.2015          | 20.10.2015   | 8170                   |                          |
|                             |                                         | 2        |                | 760                                     |                    | 20.10.2015   | 8170                   |                          |
|                             | , ,,,,,,,,,,,,,,,,,,,,,,,,,,,,,,,,,,,,, | 2        |                | 8600                                    |                    | 20.10.2015   | 8170                   |                          |
|                             | Lee Disc Apparatus                      | 1        |                | 4640                                    | 29.9.2015          | 20.10.2015   | 8170                   |                          |
|                             | Ionization Potential of Mercury         | 1        |                | 5450                                    |                    | 20.10.2015   | 8170                   | 1                        |
|                             | Adiabatic Expension of Gas              | 1        |                | 7500                                    | 29.9.2015          | 20.10.2015   | 8170                   |                          |
| 19                          | Apparatus                               | <b>1</b> |                | ,,,,,,,,,,,,,,,,,,,,,,,,,,,,,,,,,,,,,,, |                    | Γ            |                        |                          |
| 20                          | Planck's Costant Apparatus              | 1        |                | 13500                                   | 29.9.2015          | 20.10.2015   | 8170                   |                          |
|                             | Clipping And Clamping Apparatus         | 1        |                | 2800                                    | 29.9.2015          | 20.10.2015   | 8171                   |                          |
|                             | Functional Generator                    | 3        |                | 15600                                   | 29.9.2015          | 20.10.2015   | 8171                   |                          |
|                             | Sextant Apparatus                       | 1        |                | 11800                                   | 12.9.2015          | 20.10.2015   | 3450                   |                          |
|                             | EDF Prism                               | 3        |                | 2700                                    |                    | 28.10.2015   | 3462                   |                          |
|                             |                                         | 24       |                | 3072                                    |                    | 28.10.2015   | 3462                   |                          |
|                             | Weight Hangers                          | 12       |                | 1680                                    |                    | 528.10.2015  | 3462                   | 1                        |
|                             | Metre Bridge                            | 2        | 1              | 1700                                    |                    | 528.10.2015  | 3462                   | 1                        |
|                             | Potentio Metre                          | 2        |                | 1300                                    |                    | 528.10.2015  | 3462                   |                          |
|                             | Stop watch Simple                       | 5        |                | 1250                                    |                    | 528.10.2015  | 3462                   |                          |
|                             | Newton Rings                            | 2        |                | 3100                                    |                    | 528.10.2015  | 3462                   |                          |
|                             | Transistor Characteristics APP          | 4        |                | 20800                                   |                    | 29.10.2015   | 3464                   |                          |
|                             | Acer Desktop, Key board, Mouse          | 1        |                | 31000                                   | 10.11.2015         | 16.11.2015   | 971                    |                          |
|                             | Electric Tunning Fork                   | 2        |                | 2540                                    |                    | 528.12.2015  | 3558                   |                          |
|                             | Extension Board                         | 2        |                | 1300                                    |                    | 5 28.12.2015 | 3558                   |                          |
|                             | Measuring tape                          | 1        |                | 200                                     |                    | 5 28.12.2015 | 3558                   | _                        |
|                             | Nob Wires                               | 50       |                | 2500                                    |                    | 5 28.12.2015 |                        |                          |
| /                           | LED                                     | 1        |                | 33500                                   | 7.2.2016           | 17.2.2015    | 3558                   |                          |
| 131                         |                                         | <u> </u> |                | 1 22200                                 |                    | 17.2.2010    | 822                    |                          |