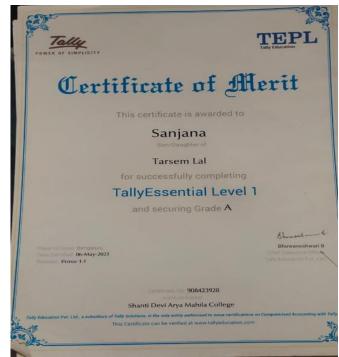

## **CERTIFICATE OF STUDENTS:**

Principal Shanti Devi Arya Mahila College Dinanagar (GSP.)

## List of Participants:

| Serial No. | Name of Students                                                                                               | Class                  |                |
|------------|----------------------------------------------------------------------------------------------------------------|------------------------|----------------|
| 1          | Divanshi                                                                                                       |                        | Signatures     |
| 2          | Payal                                                                                                          | B. Com 1 <sup>st</sup> | Dybanghi       |
| 3          | Kamaljit Kaur                                                                                                  | B. Com 1 <sup>st</sup> | Payal          |
| 4          |                                                                                                                | B. Com 1 <sup>st</sup> | Kamaljit &     |
|            | Simran                                                                                                         | B. Com 1 <sup>st</sup> |                |
| 5          | Sanjana                                                                                                        | B. Com 1 <sup>st</sup> | Simtan         |
| 6          | Kanchan                                                                                                        | B. Com 1 <sup>st</sup> | Sanjana        |
| 7          | Shivani                                                                                                        |                        | Kanchan        |
| 8          | Siya                                                                                                           | B. Com 1 <sup>st</sup> | Shivani        |
| 9          |                                                                                                                | B. Com 1 <sup>st</sup> | Siya           |
|            | Kashish                                                                                                        | B. Com 1 <sup>st</sup> | Kashish        |
| 10         | Gurneet Kaur                                                                                                   | B. Com 1 <sup>st</sup> |                |
| 11         | Suhani                                                                                                         | B. Com 1 <sup>st</sup> | gwanned kan    |
| 12         | Taniya                                                                                                         | B. Com 1 <sup>st</sup> | Subani         |
| 13         | Shivangi                                                                                                       | B. Com 1 <sup>st</sup> | Jamiya         |
| 14         | Nirali                                                                                                         | B. Com 1 <sup>st</sup> | Shivangi       |
|            |                                                                                                                |                        | Nivali         |
| 15         | Shilpa                                                                                                         | B. Com 1 <sup>st</sup> | Shilpha        |
| 16         | Diksha                                                                                                         | B. Com 1 <sup>st</sup> | Piksha         |
| 17         | Isha Devi                                                                                                      | B. Com 1 <sup>st</sup> | Asha Dev       |
| 18         | Simran Jeet Kaur                                                                                               | B. Com 1 <sup>st</sup> | - U- ·         |
| 19         | Muskan                                                                                                         | B. Com 1 <sup>st</sup> | Sémran Jeer Ke |
|            | Monika                                                                                                         | B. Com 1 <sup>st</sup> | mustan         |
| 20         | The second s |                        | Honika         |
| 21         | Harjyoti                                                                                                       | B. Com 1 <sup>st</sup> | Hanzgoti       |
| 22         | Anushka                                                                                                        | B. Com 1 <sup>st</sup> | ANUSHKA        |
| 23         | Akansa Rana                                                                                                    | B. Com 1 <sup>st</sup> | Akanla Rar     |