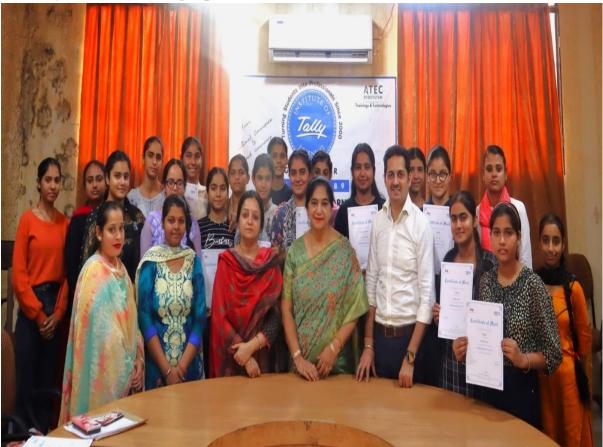

ial Level – 1 organised specially for the students of Commerce Department. Under this programme Mr. Manav Mahajan, Director of Tally Education pvt. Ltd. Provides hands – on practical training to students. The main purpose of college to provide this kind of training to students is to make them Techno Savvy in this dynamic world after their study with great enthusiasm and confidence.

**Outcome** - Students got opportunity to work with well-known accounting software of Tally i.e. **Tally. ERP 9**. Students will possess required skill and can also be employed as Tally data entry operator. It will provide them an excellent opportunity if they are applying for a job in the field of accounting. Students were awarded with certificates at the end of the session.

## Activity / Event Photograph -



## List of Participants:

| Serial No. | Name of Students                                                                                               | Class                  |                |
|------------|----------------------------------------------------------------------------------------------------------------|------------------------|----------------|
| 1          | Divanshi                                                                                                       |                        | Signatures     |
| 2          | Payal                                                                                                          | B. Com 1 <sup>st</sup> | Dybanghi       |
| 3          | Kamaljit Kaur