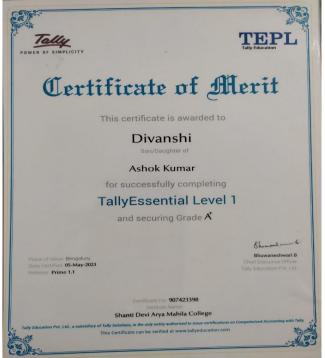

## **CERTIFICATE OF STUDENTS:**

Principal Shanti Devi Arya Mahila College Dinanagar (GSP.)

## List of Participants:

| Serial No. | Name of Students                                                                                               | Class                  |                |
|------------|----------------------------------------------------------------------------------------------------------------|------------------------|----------------|
| 1          | Divanshi                                                                                                       |                        | Signatures     |
| 2          | Payal                                                                                                          | B. Com 1 <sup>st</sup> | Dybanghi       |
| 3          | Kamaljit Kaur                                                                                                  | B. Com 1 <sup>st</sup> | Payal          |
| 4          |                                                                                                                | B. Com 1 <sup>st</sup> | Kamaljit &     |
|            | Simran                                                                                                         | B. Com 1 <sup>st</sup> |                |
| 5          | Sanjana                                                                                                        | B. Com 1 <sup>st</sup> | Simtan         |
| 6          | Kanchan                                                                                                        | B. Com 1 <sup>st</sup> | Sanjana        |
| 7          | Shivani                                                                                                        |                        | Kanchan        |
| 8          | Siya                                                                                                           | B. Com 1 <sup>st</sup> | Shivani        |
| 9          |                                                                                                                | B. Com 1 <sup>st</sup> | Siya           |
|            | Kashish                                                                                                        | B. Com 1 <sup>st</sup> | Kashish        |
| 10         | Gurneet Kaur                                                                                                   | B. Com 1 <sup>st</sup> |                |
| 11         | Suhani                                                                                                         | B. Com 1 <sup>st</sup> | gwanned kan    |
| 12         | Taniya                                                                                                         | B. Com 1 <sup>st</sup> | Subani         |
| 13         | Shivangi                                                                                                       | B. Com 1 <sup>st</sup> | Jamiya         |
| 14         | Nirali                                                                                                         | B. Com 1 <sup>st</sup> | Shivangi       |
|            |                                                                                                                |                        | Nivali         |
| 15         | Shilpa                                                                                                         | B. Com 1 <sup>st</sup> | Shilpha        |
| 16         | Diksha                                                                                                         | B. Com 1 <sup>st</sup> | Piksha         |
| 17         | Isha Devi                                                                                                      | B. Com 1 <sup>st</sup> | Asha Dev       |
| 18         | Simran Jeet Kaur                                                                                               | B. Com 1 <sup>st</sup> | - U- ·         |
| 19         | Muskan                                                                                                         | B. Com 1 <sup>st</sup> | Sémran Jeer Ke |
|            | Monika                                                                                                         | B. Com 1 <sup>st</sup> | mustan         |
| 20         | The second s |                        | Honika         |
| 21         | Harjyoti                                                                                                       | B. Com 1 <sup>st</sup> | Hanzgoti       |
| 22         | Anushka                                                                                                        | B. Com 1 <sup>st</sup> | ANUSHKA        |
| 23         | Akansa Rana                                                                                                    | B. Com 1 <sup>st</sup> | Akanla Rar     |