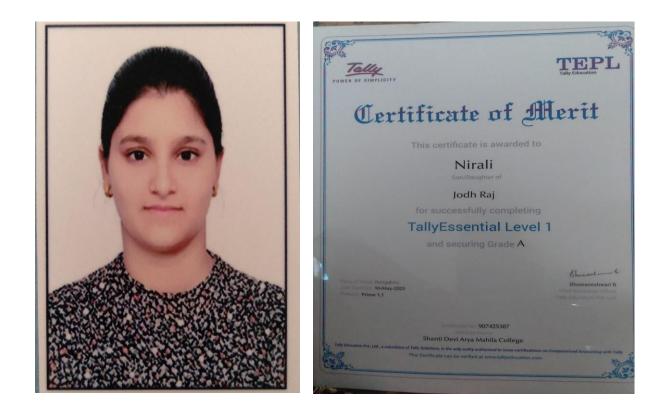

## **CERTIFICATE OF STUDENTS:**

Principal Shanti Devi Arya Mahila College Dinanagar (GSP.)