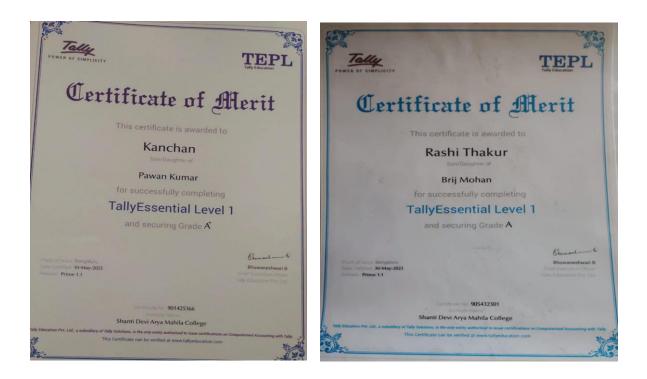

## **CERTIFICATE OF STUDENTS:**

Principal Shanti Devi Arya Mahila College Dinanagar (GSP.)