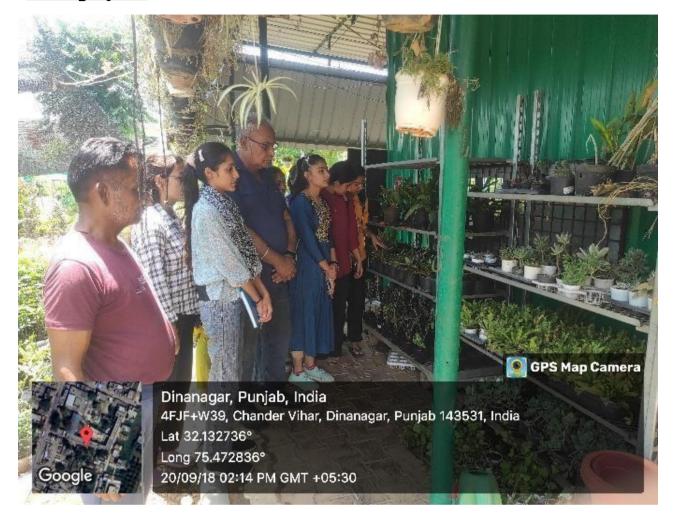

### Field visit – Ohri Nursery, Dinanagar

To

The Proprietor,

Ohri Nursery,

Dinanagar.

Subject - Regarding field visit to Ohri Nursery, Dinanagar.

Respected sir,

We are writing regarding a proposed field visit to Ohri Nursery located in Dinanagar on 20/09/2018. Students of B.Sc. med and biotechnology will go on this field visit as part of their curriculum. Two faculty members, one from each department will accompany the students. We assure you that all the necessary precautions will be taken to ensure the safety and well-being of the students during the visit.

## Report of field visit to Ohri Nursery, Dinanagar

| Institute    | Shanti Devi Arya Mahila college, Dinanagar |
|--------------|--------------------------------------------|
| Department   | Botany and Biotechnology                   |
| Activity     | Field visit                                |
| Date         | 20/09/2018                                 |
| Time         | 9:00 AM                                    |
| Class        | BSc (med) 2nd year BSc (BT) 1st year       |
| Participants | 15                                         |
| Faculty      | 02                                         |
| members      |                                            |

On 20/09/2018, Botany and Biotechnology Department of Shanti Devi Arya Mahila college, Dinanagar organized a field visit to Ohri nursery, Dinanagar aimed to provide students with hands-on experience and practical knowledge about different plant families included in their curriculum. Upon arrival, students were greeted by nursery staff who provided an overview of the nursery's operations and the significance of plant diversity. Mr. Baldev Singh led students through the nursery, highlighting different sections of the plants including ornamental plant, medicinal plants, trees, indoor plants, succulents etc. Students were also given knowledge about plants such as diversity, morphology, vegetative and reproductive structure, and growth patterns. For practical experience students were given opportunity to observe, touch, and smell different types of plant by themselves, enhancing their theoretical knowledge.