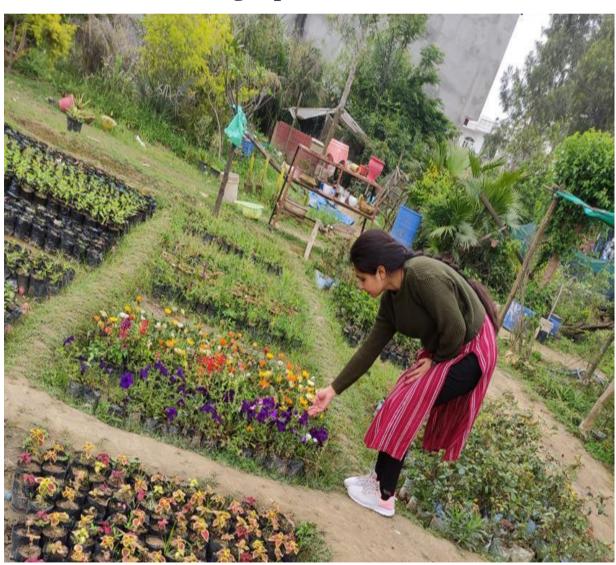

## **EXPLORING DIFFERENT SECTIONS OF NURSERY**

#### **OUTCOME -**

Keeping in mind, the suitability, aesthetic importance, and budget the variety of plants were selected. Suitable transportation arrangements were made to ensure the safe transfer of plants from the nursery to the college premises. Students actively participated in loading and unloading of plants. Under the guidance of faculty members, students planted the selected plants contributing to campus beautification efforts.