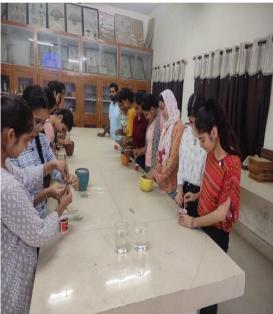

On 10/10/2019, Botany and Biotechnology department of Shanti Devi Arya Mahila college, Dinanagar organized a training session at college premises to provide students with practical training and hands-on experience to plant activities. This training session aimed at inculcating theoretical knowledge with real-world applications, enhancing students' understanding of plant biology and propagation techniques. For that purpose, Mr. Pawan Singh from Ohri nursery, Dinanagar was invited.

<u>Objective -</u> As part of the curriculum, the main objective of the session was to demonstrate the basic nursery's operations like plant propagation techniques, nursery management techniques, hydroponics process, green house, soil maintenance etc.

#### **Kev learning-**

• Plant propagation methods:

Learn to propagate plants using seeds and vegetative cutting.

• Hydroponics process

Identity unique methods of growing using nutrient medium.

• Green house

Understand the mechanics of green house and their importance for plants.

• Soil maintenance

Learn to identify different types of soil and their productivity.

• Nursery management techniques