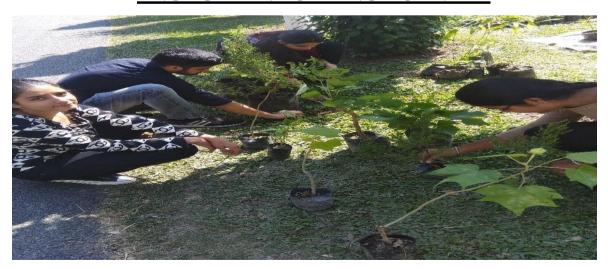

#### **OUTCOME -**

Keeping in mind, the suitability, aesthetic importance, and budget the variety of plants were selected. Suitable transportation arrangements were made to ensure the safe transfer of plants from the nursery to the college premises. Students actively participated in loading and unloading of plants. Under the guidance of faculty members, students planted the selected plants contributing to campus beautification efforts.

The field trip to the plant nursery provided students with invaluable hands-on experience in selecting, purchasing, and planting plants for the college premises. Through active engagement and collaboration, students gained practical knowledge and the importance of green spaces in fostering a sustainable campus. This initiative not only enhances the aesthetic value of our college but also promotes a culture of environmental consciousness and responsibility among students and staff.