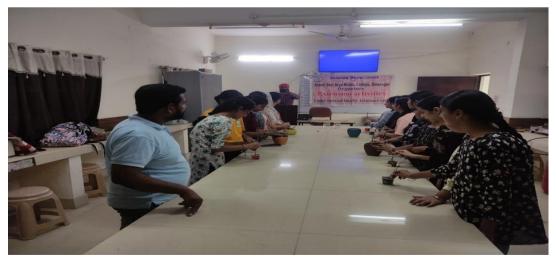

# TRAINING SESSION ON PROPAGATION TECHNIQUES STEM CUTTING

#### **SEED PROPAGATION**