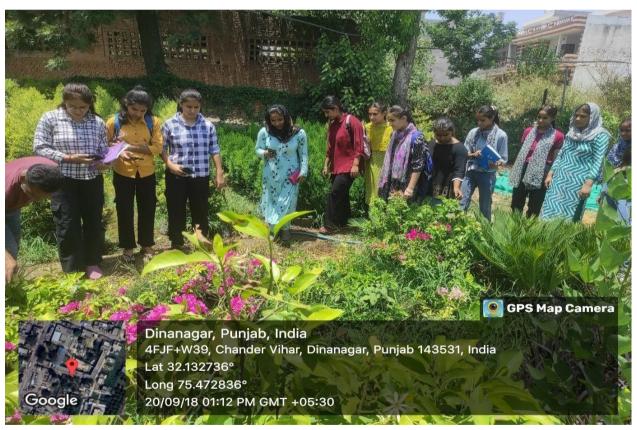

### Field visit – Ohri Nursery, Dinanagar

To

The Proprietor,

Ohri Nursery,

Dinanagar.

Subject - Regarding field visit to Ohri Nursery, Dinanagar.

Respected sir,

We are writing regarding a proposed field visit to Ohri Nursery located in Dinanagar on 20/09/2018. Students of B.Sc. med and biotechnology will go on this field visit as part of their curriculum. Two faculty members, one from each department will accompany the students. We assure you that all the necessary precautions will be taken to ensure the safety and well-being of the students during the visit.

## Report of field visit to Ohri Nursery, Dinanagar

| Institute    | Shanti Devi Arya Mahila college, Dinanagar |
|--------------|--------------------------------------------|
| Department   | Botany and Biotechnology                   |
| Activity     | Field visit                                |
| Date         | 20/09/2018                                 |
| Time         | 9:00 AM                                    |
| Class        | BSc (med) 2nd year BSc (BT) 1st year       |
| Participants | 15                                         |
| Faculty      | 02                                         |
| members      |                                            |

On 20/09/2018, Botany and Biotechnology Department of Shanti Devi Arya Mahila college, Dinanagar organized a field visit to Ohri nursery, Dinanagar aimed to provide students with hands-on experience and practical knowledge about different plant families included in their curriculum. Upon arrival, students were greeted by nursery staff who provided an overview of the nursery's operations and the significance of plant diversity. Mr. Baldev Singh led students through the nursery, highlighting different sections of the plants including ornamental plant, medicinal plants, trees, indoor plants, succulents etc. Students were also given knowledge about plants such as diversity, morphology, vegetative and reproductive structure, and growth patterns. For practical experience students were given opportunity to observe, touch, and smell different types of plant by themselves, enhancing their theoretical knowledge.