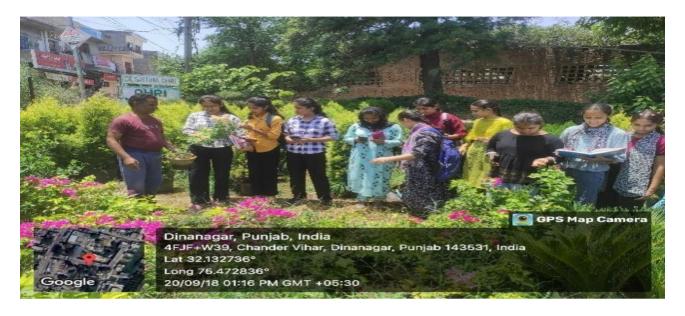

### Field visit – Ohri Nursery, Dinanagar

To

The Proprietor,

Ohri Nursery,

Dinanagar.

Subject - Regarding field visit to Ohri Nursery, Dinanagar.

Respected sir,

We are writing regarding a proposed field visit to Ohri Nursery located in Dinanagar on 20/09/2018. Students of B.Sc. med and biotechnology will go on this field visit as part of their curriculum. Two faculty members, one from each department will accompany the students. We assure you that all the necessary precautions will be taken to ensure the safety and well-being of the students during the visit.

## Report of field visit to Ohri Nursery, Dinanagar

| Institute    | Shanti Devi Arya Mahila college, Dinanagar |
|--------------|--------------------------------------------|
| Department   | Botany and Biotechnology                   |
| Activity     | Field visit                                |
| Date         | 20/09/2018                                 |
| Time         | 9:00 AM                                    |
| Class        | BSc (med) 2nd year BSc (BT) 1st year       |
| Participants | 15                                         |
| Faculty      | 02                                         |
| members      |                                            |

On 20/09/2018, Botany and Biotechnology Department of Shanti Devi Arya Mahila college, Dinanagar organized a field visit to Ohri nursery, Dinanagar aimed to provide students with hands-on experience and practical knowledge about different plant families included in their curriculum. Upon arrival, students were greeted by nursery staff who provided an overview of the nursery's operations and the significance of plant diversity. Mr. Baldev Singh led students through the nursery, highlighting different sections of the plants including ornamental plant, medicinal plants, trees, indoor plants, succulents etc. Students were also given knowledge about plants such as diversity, morphology, vegetative and reproductive structure, and growth patterns. For practical experience students were given opportunity to observe, touch, and smell different types of plant by themselves, enhancing their theoretical knowledge.