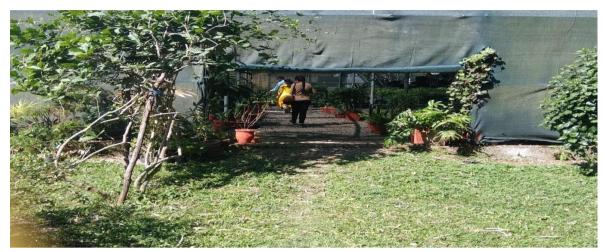

On 20/09/2018, Botany and Biotechnology Department of Shanti Devi Arya Mahila college, Dinanagar organized a field visit to Ohri nursery, Dinanagar aimed to provide students with hands-on experience and practical knowledge about different plant families included in their curriculum. Upon arrival, students were greeted by nursery staff who provided an overview of the nursery's operations and the significance of plant diversity. Mr. Baldev Singh led students through the nursery, highlighting different sections of the plants including ornamental plant, medicinal plants, trees, indoor plants, succulents etc. Students were also given knowledge about plants such as diversity, morphology, vegetative and reproductive structure, and growth patterns. For practical experience students were given opportunity to observe, touch, and smell different types of plant by themselves, enhancing their theoretical knowledge.

On 28/01/2019, a group of 10 students from Shanti Devi Arya Mahila College, Dinanagar embarked on an exploration tour to Ohri nursery as part of an initiative to enhance the greenery and aesthetics of our college premises. A briefing session was organized where Students were briefed by Mr. Baldev Singh on the types of plants suitable for the college environment, considering factors such as climate, soil conditions, and maintenance requirements. The main objective was to select and purchase suitable plants to enrich the environment and promote sustainability.